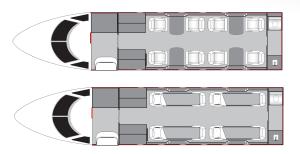

## Specifications

| Tail Number  | N347FZ   |
|--------------|----------|
| Seating      | 8        |
| Sleeps       | 4        |
| Range        | 3,200 мм |
| Cabin Length | 25′ 2″   |
| Cabin Height | 6' 0"    |
| Cabin Width  | 7' 2"    |