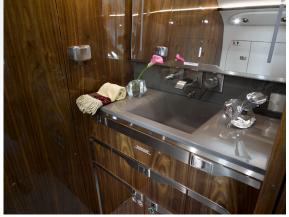

## Galley

| Guiley                        |  |
|-------------------------------|--|
| Microwave                     |  |
| Ice drawer                    |  |
| Lavatory                      |  |
| Enclosed lavatory with vanity |  |