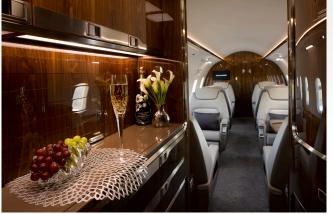

## Galley

| Guiley                        |  |
|-------------------------------|--|
| Microwave                     |  |
| Ice drawer                    |  |
| Lavatory                      |  |
| Enclosed lavatory with vanity |  |