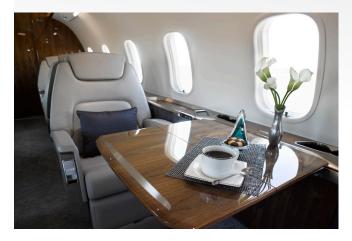

## Specifications

| Tail Number  | N347FZ   |
|--------------|----------|
| Seating      | 8        |
| Sleeps       | 4        |
| Range        | 3,200 мм |
| Cabin Length | 25′ 2″   |
| Cabin Height | 6' 0"    |
| Cabin Width  | 7' 2"    |