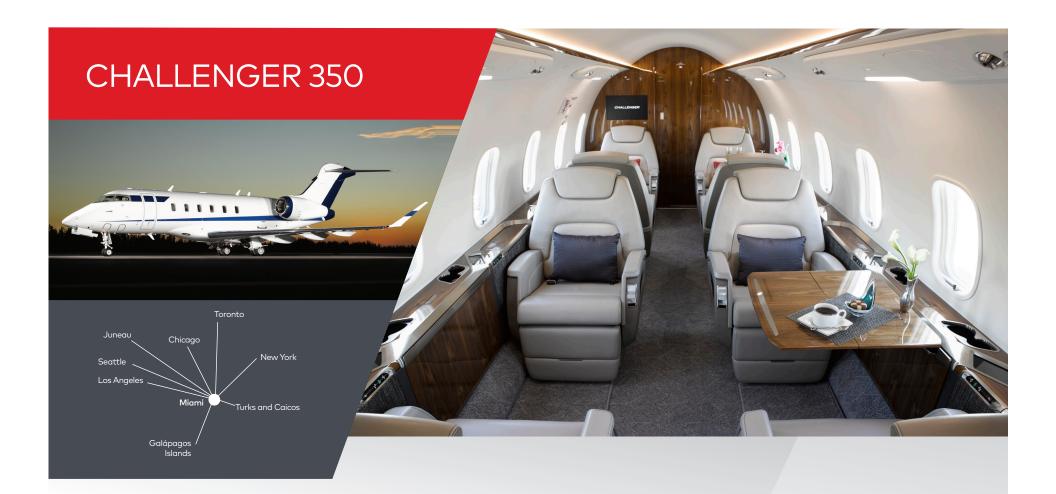

## Specifications

| Tail Number  | N347FZ   |
|--------------|----------|
| Seating      | 8        |
| Sleeps       | 4        |
| Range        | 3,200 мм |
| Cabin Length | 25′ 2″   |
| Cabin Height | 6' 0"    |
| Cabin Width  | 7' 2"    |

## **CHALLENGER 350**