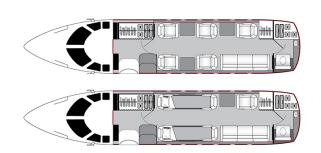

### HAWKER 900XP N330GW



#### AIRCRAFT DETAILS

| REGISTRATION | N330GW | CABIN WIDTH  | 6' 0"     | RANGE   | 2,733 NM |
|--------------|--------|--------------|-----------|---------|----------|
| SEATS        | 8      | CABIN LENGTH | 21' 3"    | SPEED   | 452 KTAS |
| BEDS         | 2      | CABIN HEIGHT | 5' 8"     | LUGGAGE | 40 CU FT |
| LAVATORY     | 1      | ALTITUDE     | 41,000 FT | WI-FI   | US       |
| YEAR         | 2007   | REFURBISHED  | 2012      |         |          |

#### AIRCRAFT AMENITIES

GOGO ATG WIFI 2 BULKHEAD MONITORS AIRSHOW MOVING MAP CABIN ENVIRONMENT CONTROLS POWER OUTLETS COLD STORAGE MICROWAVE COFFEE MAKER ENCLOSED AFT LAVATORY WITH FULL VANITY

#### CABIN CONFIGURATION



## HAWKER 900XP N330GW













# HAWKER 900XP N330GW