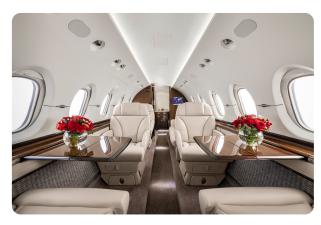

#### AIRCRAFT DETAILS

| REGISTRATION | N330GW | CABIN WIDTH  | 6' 0"     | RANGE   | 2,733 NM |
|--------------|--------|--------------|-----------|---------|----------|
| SEATS        | 8      | CABIN LENGTH | 21' 3"    | SPEED   | 452 KTAS |
| BEDS         | 2      | CABIN HEIGHT | 5' 8"     | LUGGAGE | 40 CU FT |
| LAVATORY     | 1      | ALTITUDE     | 41,000 FT | WI-FI   | US       |
| YEAR         | 2007   | REFURBISHED  | 2012      |         |          |

#### AIRCRAFT AMENITIES

GOGO ATG WIFI 2 BULKHEAD MONITORS AIRSHOW MOVING MAP CABIN ENVIRONMENT CONTROLS POWER OUTLETS COLD STORAGE MICROWAVE COFFEE MAKER ENCLOSED AFT LAVATORY WITH FULL VANITY

#### CABIN CONFIGURATION