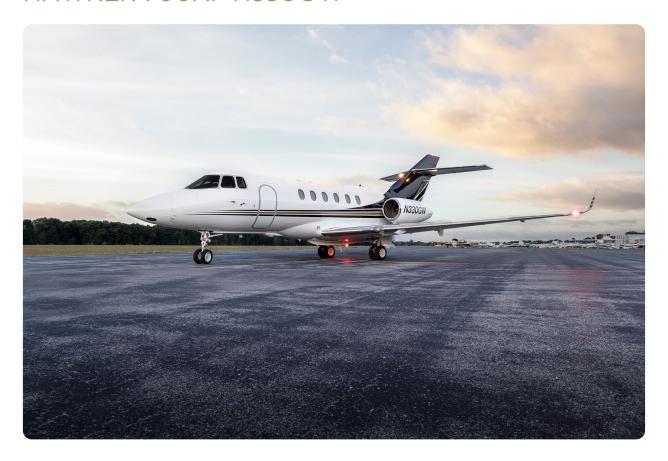

### HAWKER 900XP N330GW

#### AIRCRAFT DETAILS

| REGISTRATION | N330GW | CABIN WIDTH  | 6' 0"     | RANGE   | 2,733 NM |
|--------------|--------|--------------|-----------|---------|----------|
| SEATS        | 8      | CABIN LENGTH | 21' 3"    | SPEED   | 452 KTAS |
| BEDS         | 2      | CABIN HEIGHT | 5' 8"     | LUGGAGE | 40 CU FT |
| LAVATORY     | 1      | ALTITUDE     | 41,000 FT | WI-FI   | US       |
| YEAR         | 2007   | REFURBISHED  | 2012      |         |          |