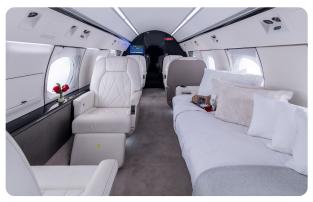

#### AIRCRAFT DETAILS

| REGISTRATION | N905LP | CABIN WIDTH  | 7' 3"     | RANGE   | 3,880 NM  |
|--------------|--------|--------------|-----------|---------|-----------|
| SEATS        | 12     | CABIN LENGTH | 45' 1"    | SPEED   | 500 KTAS  |
| BEDS         | 4      | CABIN HEIGHT | 6' 2"     | LUGGAGE | 169 CU FT |
| LAVATORY     | 2      | ALTITUDE     | 45,000 FT | WI-FI   | US        |
| YEAR         | 1997   | INTERIOR     | 2021      |         |           |

### AIRCRAFT AMENITIES

GOGO AVANCE L5 WIFI — STREAMING ENABLED 2 HIGH-DEFINITION MONITORS PERSONAL MONITORS AT SEATS AIRSHOW MOVING MAP CABIN ENVIRONMENT CONTROLS POWER OUTLETS MICROWAVE & OVEN **GALLEY SINK** COFFEE & ESPRESSO AFT LAVATORY WITH FULL VANITY FORWARD CREW LAVATORY

#### CABIN CONFIGURATION