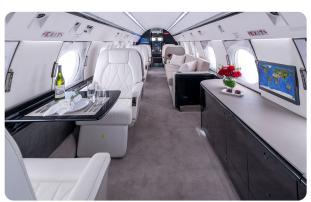

#### AIRCRAFT DETAILS

| REGISTRATION | N905LP | CABIN WIDTH  | 7' 3"     | RANGE   | 3,880 NM  |
|--------------|--------|--------------|-----------|---------|-----------|
| SEATS        | 12     | CABIN LENGTH | 45' 1"    | SPEED   | 500 KTAS  |
| BEDS         | 4      | CABIN HEIGHT | 6' 2"     | LUGGAGE | 169 CU FT |
| LAVATORY     | 2      | ALTITUDE     | 45,000 FT | WI-FI   | US        |
| YEAR         | 1997   | INTERIOR     | 2021      |         |           |

### AIRCRAFT AMENITIES

GOGO AVANCE L5 WIFI — STREAMING ENABLED 2 HIGH-DEFINITION MONITORS PERSONAL MONITORS AT SEATS AIRSHOW MOVING MAP CABIN ENVIRONMENT CONTROLS POWER OUTLETS MICROWAVE & OVEN **GALLEY SINK** COFFEE & ESPRESSO AFT LAVATORY WITH FULL VANITY FORWARD CREW LAVATORY

#### CABIN CONFIGURATION