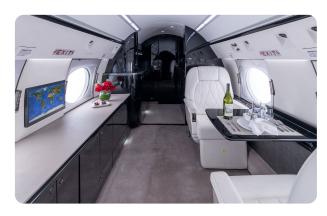

#### AIRCRAFT DETAILS

| REGISTRATION | N905LP | CABIN WIDTH  | 7' 3"     | RANGE   | 3,880 NM  |
|--------------|--------|--------------|-----------|---------|-----------|
| SEATS        | 12     | CABIN LENGTH | 45' 1"    | SPEED   | 500 KTAS  |
| BEDS         | 4      | CABIN HEIGHT | 6' 2"     | LUGGAGE | 169 CU FT |
| LAVATORY     | 2      | ALTITUDE     | 45,000 FT | WI-FI   | US        |
| YEAR         | 1997   | INTERIOR     | 2021      |         |           |

### AIRCRAFT AMENITIES

GOGO AVANCE L5 WIFI — STREAMING ENABLED 2 HIGH-DEFINITION MONITORS PERSONAL MONITORS AT SEATS AIRSHOW MOVING MAP CABIN ENVIRONMENT CONTROLS POWER OUTLETS MICROWAVE & OVEN **GALLEY SINK** COFFEE & ESPRESSO AFT LAVATORY WITH FULL VANITY FORWARD CREW LAVATORY

#### CABIN CONFIGURATION