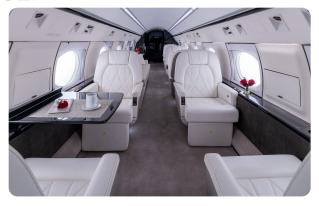

### AIRCRAFT AMENITIES

GOGO AVANCE L5 WIFI — STREAMING ENABLED 2 HIGH-DEFINITION MONITORS PERSONAL MONITORS AT SEATS AIRSHOW MOVING MAP CABIN ENVIRONMENT CONTROLS POWER OUTLETS MICROWAVE & OVEN **GALLEY SINK** COFFEE & ESPRESSO AFT LAVATORY WITH FULL VANITY FORWARD CREW LAVATORY