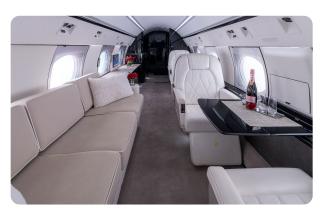

#### AIRCRAFT DETAILS

| REGISTRATION | N905LP | CABIN WIDTH  | 7' 3"     | RANGE   | 3,880 NM  |
|--------------|--------|--------------|-----------|---------|-----------|
| SEATS        | 12     | CABIN LENGTH | 45' 1"    | SPEED   | 500 KTAS  |
| BEDS         | 4      | CABIN HEIGHT | 6' 2"     | LUGGAGE | 169 CU FT |
| LAVATORY     | 2      | ALTITUDE     | 45,000 FT | WI-FI   | US        |
| YEAR         | 1997   | INTERIOR     | 2021      |         |           |

### AIRCRAFT AMENITIES

GOGO AVANCE L5 WIFI — STREAMING ENABLED 2 HIGH-DEFINITION MONITORS PERSONAL MONITORS AT SEATS AIRSHOW MOVING MAP CABIN ENVIRONMENT CONTROLS POWER OUTLETS MICROWAVE & OVEN **GALLEY SINK** COFFEE & ESPRESSO AFT LAVATORY WITH FULL VANITY FORWARD CREW LAVATORY

#### CABIN CONFIGURATION