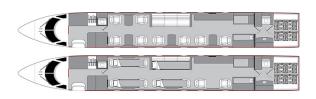

GIVSP N905LP**



#### AIRCRAFT DETAILS

| REGISTRATION | N905LP | CABIN WIDTH  | 7' 3"     | RANGE   | 3,880 NM  |
|--------------|--------|--------------|-----------|---------|-----------|
| SEATS        | 12     | CABIN LENGTH | 45' 1"    | SPEED   | 500 KTAS  |
| BEDS         | 4      | CABIN HEIGHT | 6' 2"     | LUGGAGE | 169 CU FT |
| LAVATORY     | 2      | ALTITUDE     | 45,000 FT | WI-FI   | US        |
| YEAR         | 1997   | INTERIOR     | 2021      |         |           |

### AIRCRAFT AMENITIES

GOGO AVANCE L5 WIFI — STREAMING ENABLED 2 HIGH-DEFINITION MONITORS PERSONAL MONITORS AT SEATS AIRSHOW MOVING MAP CABIN ENVIRONMENT CONTROLS POWER OUTLETS MICROWAVE & OVEN **GALLEY SINK** COFFEE & ESPRESSO AFT LAVATORY WITH FULL VANITY FORWARD CREW LAVATORY

#### CABIN CONFIGURATION



# GULFSTREAM GIVSP N905LP

















# GULFSTREAM GIVSP N905LP