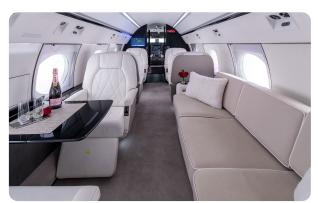

#### AIRCRAFT DETAILS

| REGISTRATION | N905LP | CABIN WIDTH  | 7' 3"     | RANGE   | 3,880 NM  |
|--------------|--------|--------------|-----------|---------|-----------|
| SEATS        | 12     | CABIN LENGTH | 45' 1"    | SPEED   | 500 KTAS  |
| BEDS         | 4      | CABIN HEIGHT | 6' 2"     | LUGGAGE | 169 CU FT |
| LAVATORY     | 2      | ALTITUDE     | 45,000 FT | WI-FI   | US        |
| YEAR         | 1997   | INTERIOR     | 2021      |         |           |

### AIRCRAFT AMENITIES

GOGO AVANCE L5 WIFI — STREAMING ENABLED 2 HIGH-DEFINITION MONITORS PERSONAL MONITORS AT SEATS AIRSHOW MOVING MAP CABIN ENVIRONMENT CONTROLS POWER OUTLETS MICROWAVE & OVEN **GALLEY SINK** COFFEE & ESPRESSO AFT LAVATORY WITH FULL VANITY FORWARD CREW LAVATORY

#### CABIN CONFIGURATION