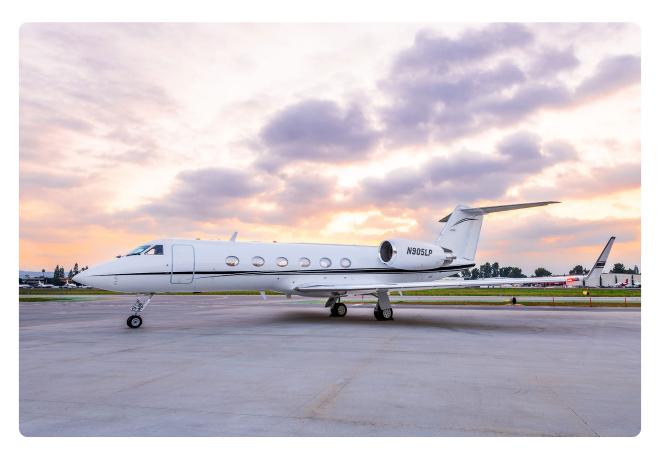

### **GULFSTREAM GIVSP N905LP**

#### AIRCRAFT DETAILS

| REGISTRATION | N905LP | CABIN WIDTH  | 7' 3"     | RANGE   | 3,880 NM  |
|--------------|--------|--------------|-----------|---------|-----------|
| SEATS        | 12     | CABIN LENGTH | 45' 1"    | SPEED   | 500 KTAS  |
| BEDS         | 4      | CABIN HEIGHT | 6' 2"     | LUGGAGE | 169 CU FT |
| LAVATORY     | 2      | ALTITUDE     | 45,000 FT | WI-FI   | US        |
| YEAR         | 1997   | INTERIOR     | 2021      |         |           |