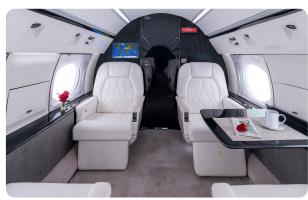

#### AIRCRAFT DETAILS

| REGISTRATION | N905LP | CABIN WIDTH  | 7' 3"     | RANGE   | 3,880 NM  |
|--------------|--------|--------------|-----------|---------|-----------|
| SEATS        | 12     | CABIN LENGTH | 45' 1"    | SPEED   | 500 KTAS  |
| BEDS         | 4      | CABIN HEIGHT | 6' 2"     | LUGGAGE | 169 CU FT |
| LAVATORY     | 2      | ALTITUDE     | 45,000 FT | WI-FI   | US        |
| YEAR         | 1997   | INTERIOR     | 2021      |         |           |

### AIRCRAFT AMENITIES

GOGO AVANCE L5 WIFI — STREAMING ENABLED 2 HIGH-DEFINITION MONITORS PERSONAL MONITORS AT SEATS AIRSHOW MOVING MAP CABIN ENVIRONMENT CONTROLS POWER OUTLETS MICROWAVE & OVEN **GALLEY SINK** COFFEE & ESPRESSO AFT LAVATORY WITH FULL VANITY FORWARD CREW LAVATORY

#### CABIN CONFIGURATION