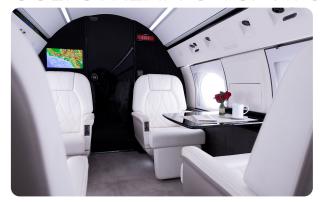

#### AIRCRAFT DETAILS

| REGISTRATION | N905LP | CABIN WIDTH  | 7' 3"     | RANGE   | 3,880 NM  |
|--------------|--------|--------------|-----------|---------|-----------|
| SEATS        | 12     | CABIN LENGTH | 45' 1"    | SPEED   | 500 KTAS  |
| BEDS         | 4      | CABIN HEIGHT | 6' 2"     | LUGGAGE | 169 CU FT |
| LAVATORY     | 2      | ALTITUDE     | 45,000 FT | WI-FI   | US        |
| YEAR         | 1997   | INTERIOR     | 2021      |         |           |

### AIRCRAFT AMENITIES

GOGO AVANCE L5 WIFI — STREAMING ENABLED 2 HIGH-DEFINITION MONITORS PERSONAL MONITORS AT SEATS AIRSHOW MOVING MAP CABIN ENVIRONMENT CONTROLS POWER OUTLETS MICROWAVE & OVEN **GALLEY SINK** COFFEE & ESPRESSO AFT LAVATORY WITH FULL VANITY FORWARD CREW LAVATORY

#### CABIN CONFIGURATION