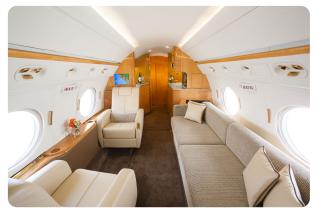

#### AIRCRAFT DETAILS

| REGISTRATION | N445MD | CABIN WIDTH  | 7' 3"     | RANGE   | 3,880 NM  |
|--------------|--------|--------------|-----------|---------|-----------|
| SEATS        | 14     | CABIN LENGTH | 45' 1"    | SPEED   | 500 KTAS  |
| BEDS         | 6      | CABIN HEIGHT | 6' 2"     | LUGGAGE | 169 CU FT |
| LAVATORY     | 1      | ALTITUDE     | 45,000 FT | WI-FI   | US        |
| YEAR         | 1999   | INTERIOR     | 2013      |         |           |

### **AIRCRAFT AMENITIES**

GOGO ATG WIFI 3 LARGE MONITORS AIRSHOW MOVING MAP DVD/CD PLAYER POWER OUTLETS MICROWAVE & OVEN CHILLER **GALLEY SINK** COFFEE MAKER LAVATORY WITH FULL VANITY

## **CABIN CONFIGURATION**