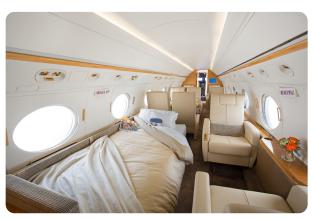

#### AIRCRAFT DETAILS

| REGISTRATION | N445MD | CABIN WIDTH  | 7' 3"     | RANGE   | 3,880 NM  |
|--------------|--------|--------------|-----------|---------|-----------|
| SEATS        | 14     | CABIN LENGTH | 45' 1"    | SPEED   | 500 KTAS  |
| BEDS         | 6      | CABIN HEIGHT | 6' 2"     | LUGGAGE | 169 CU FT |
| LAVATORY     | 1      | ALTITUDE     | 45,000 FT | WI-FI   | US        |
| YEAR         | 1999   | INTERIOR     | 2013      |         |           |

### **AIRCRAFT AMENITIES**

GOGO ATG WIFI 3 LARGE MONITORS AIRSHOW MOVING MAP DVD/CD PLAYER POWER OUTLETS MICROWAVE & OVEN CHILLER **GALLEY SINK** COFFEE MAKER LAVATORY WITH FULL VANITY

## **CABIN CONFIGURATION**