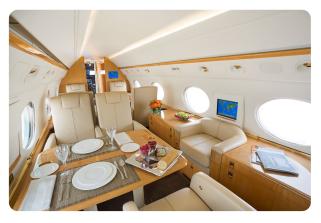

#### AIRCRAFT DETAILS

| REGISTRATION | N445MD | CABIN WIDTH  | 7' 3"     | RANGE   | 3,880 NM  |
|--------------|--------|--------------|-----------|---------|-----------|
| SEATS        | 14     | CABIN LENGTH | 45' 1"    | SPEED   | 500 KTAS  |
| BEDS         | 6      | CABIN HEIGHT | 6' 2"     | LUGGAGE | 169 CU FT |
| LAVATORY     | 1      | ALTITUDE     | 45,000 FT | WI-FI   | US        |
| YEAR         | 1999   | INTERIOR     | 2013      |         |           |

### **AIRCRAFT AMENITIES**

GOGO ATG WIFI 3 LARGE MONITORS AIRSHOW MOVING MAP DVD/CD PLAYER POWER OUTLETS MICROWAVE & OVEN CHILLER **GALLEY SINK** COFFEE MAKER LAVATORY WITH FULL VANITY

## **CABIN CONFIGURATION**