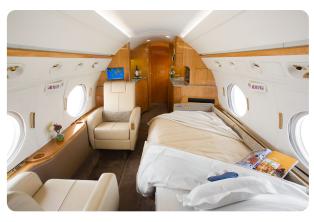

#### AIRCRAFT DETAILS

| REGISTRATION | N445MD | CABIN WIDTH  | 7' 3"     | RANGE   | 3,880 NM  |
|--------------|--------|--------------|-----------|---------|-----------|
| SEATS        | 14     | CABIN LENGTH | 45' 1"    | SPEED   | 500 KTAS  |
| BEDS         | 6      | CABIN HEIGHT | 6' 2"     | LUGGAGE | 169 CU FT |
| LAVATORY     | 1      | ALTITUDE     | 45,000 FT | WI-FI   | US        |
| YEAR         | 1999   | INTERIOR     | 2013      |         |           |

### **AIRCRAFT AMENITIES**

GOGO ATG WIFI 3 LARGE MONITORS AIRSHOW MOVING MAP DVD/CD PLAYER POWER OUTLETS MICROWAVE & OVEN CHILLER **GALLEY SINK** COFFEE MAKER LAVATORY WITH FULL VANITY

## **CABIN CONFIGURATION**