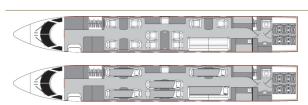

## **GULFSTREAM GIVSP N445MD**



#### AIRCRAFT DETAILS

| REGISTRATION | N445MD | CABIN WIDTH  | 7' 3"     | RANGE   | 3,880 NM  |
|--------------|--------|--------------|-----------|---------|-----------|
| SEATS        | 14     | CABIN LENGTH | 45' 1"    | SPEED   | 500 KTAS  |
| BEDS         | 6      | CABIN HEIGHT | 6' 2"     | LUGGAGE | 169 CU FT |
| LAVATORY     | 1      | ALTITUDE     | 45,000 FT | WI-FI   | US        |
| YEAR         | 1999   | INTERIOR     | 2013      |         |           |

### **AIRCRAFT AMENITIES**

GOGO ATG WIFI 3 LARGE MONITORS AIRSHOW MOVING MAP DVD/CD PLAYER POWER OUTLETS MICROWAVE & OVEN CHILLER **GALLEY SINK** COFFEE MAKER LAVATORY WITH FULL VANITY

## **CABIN CONFIGURATION**



# GULFSTREAM GIVSP N445MD

















# GULFSTREAM GIVSP N445MD