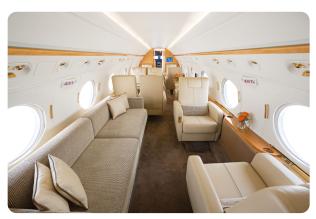

#### AIRCRAFT DETAILS

| REGISTRATION | N445MD | CABIN WIDTH  | 7' 3"     | RANGE   | 3,880 NM  |
|--------------|--------|--------------|-----------|---------|-----------|
| SEATS        | 14     | CABIN LENGTH | 45' 1"    | SPEED   | 500 KTAS  |
| BEDS         | 6      | CABIN HEIGHT | 6' 2"     | LUGGAGE | 169 CU FT |
| LAVATORY     | 1      | ALTITUDE     | 45,000 FT | WI-FI   | US        |
| YEAR         | 1999   | INTERIOR     | 2013      |         |           |

### **AIRCRAFT AMENITIES**

GOGO ATG WIFI 3 LARGE MONITORS AIRSHOW MOVING MAP DVD/CD PLAYER POWER OUTLETS MICROWAVE & OVEN CHILLER **GALLEY SINK** COFFEE MAKER LAVATORY WITH FULL VANITY

## **CABIN CONFIGURATION**