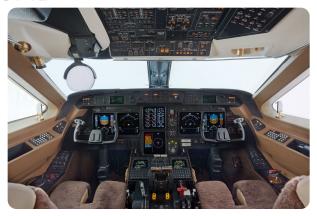

#### AIRCRAFT DETAILS

| REGISTRATION | N445MD | CABIN WIDTH  | 7' 3"     | RANGE   | 3,880 NM  |
|--------------|--------|--------------|-----------|---------|-----------|
| SEATS        | 14     | CABIN LENGTH | 45' 1"    | SPEED   | 500 KTAS  |
| BEDS         | 6      | CABIN HEIGHT | 6' 2"     | LUGGAGE | 169 CU FT |
| LAVATORY     | 1      | ALTITUDE     | 45,000 FT | WI-FI   | US        |
| YEAR         | 1999   | INTERIOR     | 2013      |         |           |