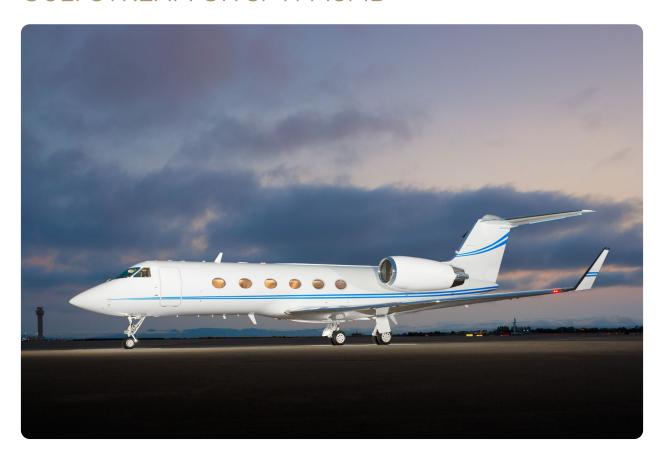

## **GULFSTREAM GIVSP N445MD**

#### AIRCRAFT DETAILS

| REGISTRATION | N445MD | CABIN WIDTH  | 7' 3"     | RANGE   | 3,880 NM  |
|--------------|--------|--------------|-----------|---------|-----------|
| SEATS        | 14     | CABIN LENGTH | 45' 1"    | SPEED   | 500 KTAS  |
| BEDS         | 6      | CABIN HEIGHT | 6' 2"     | LUGGAGE | 169 CU FT |
| LAVATORY     | 1      | ALTITUDE     | 45,000 FT | WI-FI   | US        |
| YEAR         | 1999   | INTERIOR     | 2013      |         |           |