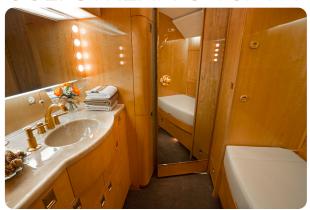

#### AIRCRAFT DETAILS

| REGISTRATION | N445MD | CABIN WIDTH  | 7' 3"     | RANGE   | 3,880 NM  |
|--------------|--------|--------------|-----------|---------|-----------|
| SEATS        | 14     | CABIN LENGTH | 45' 1"    | SPEED   | 500 KTAS  |
| BEDS         | 6      | CABIN HEIGHT | 6' 2"     | LUGGAGE | 169 CU FT |
| LAVATORY     | 1      | ALTITUDE     | 45,000 FT | WI-FI   | US        |
| YEAR         | 1999   | INTERIOR     | 2013      |         |           |

### **AIRCRAFT AMENITIES**

GOGO ATG WIFI 3 LARGE MONITORS AIRSHOW MOVING MAP DVD/CD PLAYER POWER OUTLETS MICROWAVE & OVEN CHILLER **GALLEY SINK** COFFEE MAKER LAVATORY WITH FULL VANITY