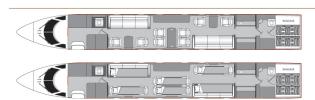

### **GULFSTREAM GIVSP N1D**



#### AIRCRAFT DETAILS

| REGISTRATION   | N1D | CABIN WIDTH  | 7' 3"     | RANGE    | 3,880 NM  |
|----------------|-----|--------------|-----------|----------|-----------|
| SEATS          | 13  | CABIN LENGTH | 45' 1"    | SPEED    | 500 KTAS  |
| BEDS           | 6   | CABIN HEIGHT | 6' 2"     | LUGGAGE  | 169 CU FT |
| LAVATORY       | 2   | ALTITUDE     | 45,000 FT | WI-FI    | US        |
| CARBON NEUTRAL | YES | YEAR         | 1992      | INTERIOR | 2018      |

#### **AIRCRAFT AMENITIES**

GOGO ATG WIFI 3 HIGH-DEFINITION MONITORS AIRSHOW MOVING MAP DVD PLAYER POWER OUTLETS MICROWAVE & OVEN **GALLEY SINK** AFT LAVATORY WITH FULL VANITY FORWARD CREW LAVATORY

#### **CABIN CONFIGURATION**



## **GULFSTREAM GIVSP N1D**

















# GULFSTREAM GIVSP N1D