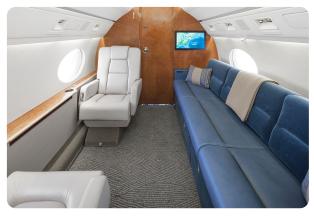

### **GULFSTREAM GIVSP N1D**



#### AIRCRAFT DETAILS

| REGISTRATION   | N1D | CABIN WIDTH  | 7' 3"     | RANGE    | 3,880 NM  |
|----------------|-----|--------------|-----------|----------|-----------|
| SEATS          | 13  | CABIN LENGTH | 45' 1"    | SPEED    | 500 KTAS  |
| BEDS           | 6   | CABIN HEIGHT | 6' 2"     | LUGGAGE  | 169 CU FT |
| LAVATORY       | 2   | ALTITUDE     | 45,000 FT | WI-FI    | US        |
| CARBON NEUTRAL | YES | YEAR         | 1992      | INTERIOR | 2018      |

#### **AIRCRAFT AMENITIES**

GOGO ATG WIFI 3 HIGH-DEFINITION MONITORS AIRSHOW MOVING MAP DVD PLAYER POWER OUTLETS MICROWAVE & OVEN **GALLEY SINK** AFT LAVATORY WITH FULL VANITY FORWARD CREW LAVATORY

#### **CABIN CONFIGURATION**



## **GULFSTREAM GIVSP N1D**

















# GULFSTREAM GIVSP N1D