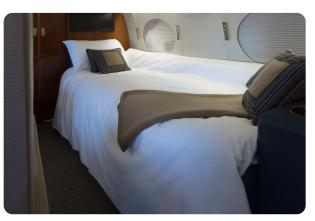

#### AIRCRAFT DETAILS

| REGISTRATION   | N1D | CABIN WIDTH  | 7' 3"     | RANGE    | 3,880 NM  |
|----------------|-----|--------------|-----------|----------|-----------|
| SEATS          | 13  | CABIN LENGTH | 45' 1"    | SPEED    | 500 KTAS  |
| BEDS           | 6   | CABIN HEIGHT | 6' 2"     | LUGGAGE  | 169 CU FT |
| LAVATORY       | 2   | ALTITUDE     | 45,000 FT | WI-FI    | US        |
| CARBON NEUTRAL | YES | YEAR         | 1992      | INTERIOR | 2018      |