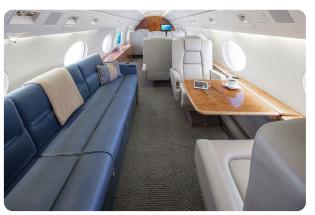

### **GULFSTREAM GIVSP N1D**



#### AIRCRAFT DETAILS

| REGISTRATION   | N1D | CABIN WIDTH  | 7' 3"     | RANGE    | 3,880 NM  |
|----------------|-----|--------------|-----------|----------|-----------|
| SEATS          | 13  | CABIN LENGTH | 45' 1"    | SPEED    | 500 KTAS  |
| BEDS           | 6   | CABIN HEIGHT | 6' 2"     | LUGGAGE  | 169 CU FT |
| LAVATORY       | 2   | ALTITUDE     | 45,000 FT | WI-FI    | US        |
| CARBON NEUTRAL | YES | YEAR         | 1992      | INTERIOR | 2018      |

#### **AIRCRAFT AMENITIES**

GOGO ATG WIFI 3 HIGH-DEFINITION MONITORS AIRSHOW MOVING MAP DVD PLAYER POWER OUTLETS MICROWAVE & OVEN **GALLEY SINK** AFT LAVATORY WITH FULL VANITY FORWARD CREW LAVATORY

#### **CABIN CONFIGURATION**



## **GULFSTREAM GIVSP N1D**

















# GULFSTREAM GIVSP N1D