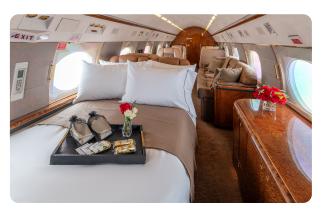

#### **AIRCRAFT DETAILS**

| REGISTRATION | N1979L | CABIN WIDTH  | 7' 3"     | RANGE   | 3,880 NM  |
|--------------|--------|--------------|-----------|---------|-----------|
| SEATS        | 13     | CABIN LENGTH | 45' 1"    | SPEED   | 500 KTAS  |
| BEDS         | 5      | CABIN HEIGHT | 6' 2"     | LUGGAGE | 169 CU FT |
| LAVATORY     | 2      | ALTITUDE     | 45,000 FT | WI-FI   | US        |
| YEAR         | 2002   | INTERIOR     | 2016      |         |           |

### **AIRCRAFT AMENITIES**

FORWARD CREW LAVATORY

GOGO AVANCE L5 WIFI **GOGO VISION** INFLIGHT ENTERTAINMENT HD CREDENZA MONITOR PERSONAL MONITORS AT SEATS AIRSHOW MOVING MAP CABIN ENVIRONMENT CONTROLS DVD PLAYER USB & POWER OUTLETS MICROWAVE & OVEN **GALLEY SINK** COFFEE & ESPRESSO AFT LAVATORY WITH FULL VANITY