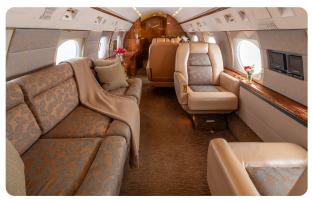

#### **AIRCRAFT DETAILS**

| REGISTRATION | N1979L | CABIN WIDTH  | 7' 3"     | RANGE   | 3,880 NM  |
|--------------|--------|--------------|-----------|---------|-----------|
| SEATS        | 13     | CABIN LENGTH | 45' 1"    | SPEED   | 500 KTAS  |
| BEDS         | 5      | CABIN HEIGHT | 6' 2"     | LUGGAGE | 169 CU FT |
| LAVATORY     | 2      | ALTITUDE     | 45,000 FT | WI-FI   | US        |
| YEAR         | 2002   | INTERIOR     | 2016      |         |           |

### **AIRCRAFT AMENITIES**

FORWARD CREW LAVATORY

GOGO AVANCE L5 WIFI **GOGO VISION** INFLIGHT ENTERTAINMENT HD CREDENZA MONITOR PERSONAL MONITORS AT SEATS AIRSHOW MOVING MAP CABIN ENVIRONMENT CONTROLS DVD PLAYER USB & POWER OUTLETS MICROWAVE & OVEN **GALLEY SINK** COFFEE & ESPRESSO AFT LAVATORY WITH FULL VANITY