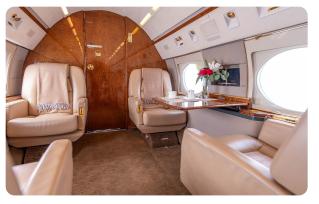

### **AIRCRAFT AMENITIES**

FORWARD CREW LAVATORY

GOGO AVANCE L5 WIFI **GOGO VISION** INFLIGHT ENTERTAINMENT HD CREDENZA MONITOR PERSONAL MONITORS AT SEATS AIRSHOW MOVING MAP CABIN ENVIRONMENT CONTROLS DVD PLAYER USB & POWER OUTLETS MICROWAVE & OVEN **GALLEY SINK** COFFEE & ESPRESSO AFT LAVATORY WITH FULL VANITY