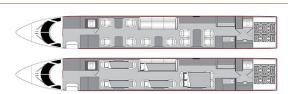

**

| REGISTRATION | N1979L | CABIN WIDTH  | 7' 3"     | RANGE   | 3,880 NM  |
|--------------|--------|--------------|-----------|---------|-----------|
| SEATS        | 13     | CABIN LENGTH | 45' 1"    | SPEED   | 500 KTAS  |
| BEDS         | 5      | CABIN HEIGHT | 6' 2"     | LUGGAGE | 169 CU FT |
| LAVATORY     | 2      | ALTITUDE     | 45,000 FT | WI-FI   | US        |
| YEAR         | 2002   | INTERIOR     | 2016      |         |           |

### **AIRCRAFT AMENITIES**

FORWARD CREW LAVATORY

GOGO AVANCE L5 WIFI **GOGO VISION** INFLIGHT ENTERTAINMENT HD CREDENZA MONITOR PERSONAL MONITORS AT SEATS AIRSHOW MOVING MAP CABIN ENVIRONMENT CONTROLS DVD PLAYER USB & POWER OUTLETS MICROWAVE & OVEN **GALLEY SINK** COFFEE & ESPRESSO AFT LAVATORY WITH FULL VANITY

### **CABIN CONFIGURATION**



## **GULFSTREAM GIVSP N1979L**

















# GULFSTREAM GIVSP N1979L