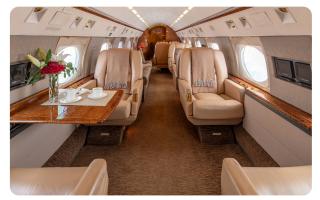

### **AIRCRAFT AMENITIES**

FORWARD CREW LAVATORY

GOGO AVANCE L5 WIFI **GOGO VISION** INFLIGHT ENTERTAINMENT HD CREDENZA MONITOR PERSONAL MONITORS AT SEATS AIRSHOW MOVING MAP CABIN ENVIRONMENT CONTROLS DVD PLAYER USB & POWER OUTLETS MICROWAVE & OVEN **GALLEY SINK** COFFEE & ESPRESSO AFT LAVATORY WITH FULL VANITY