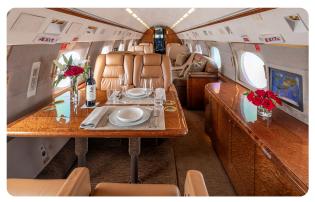

#### **AIRCRAFT DETAILS**

| REGISTRATION | N1979L | CABIN WIDTH  | 7' 3"     | RANGE   | 3,880 NM  |
|--------------|--------|--------------|-----------|---------|-----------|
| SEATS        | 13     | CABIN LENGTH | 45' 1"    | SPEED   | 500 KTAS  |
| BEDS         | 5      | CABIN HEIGHT | 6' 2"     | LUGGAGE | 169 CU FT |
| LAVATORY     | 2      | ALTITUDE     | 45,000 FT | WI-FI   | US        |
| YEAR         | 2002   | INTERIOR     | 2016      |         |           |

### **AIRCRAFT AMENITIES**

FORWARD CREW LAVATORY

GOGO AVANCE L5 WIFI **GOGO VISION** INFLIGHT ENTERTAINMENT HD CREDENZA MONITOR PERSONAL MONITORS AT SEATS AIRSHOW MOVING MAP CABIN ENVIRONMENT CONTROLS DVD PLAYER USB & POWER OUTLETS MICROWAVE & OVEN **GALLEY SINK** COFFEE & ESPRESSO AFT LAVATORY WITH FULL VANITY