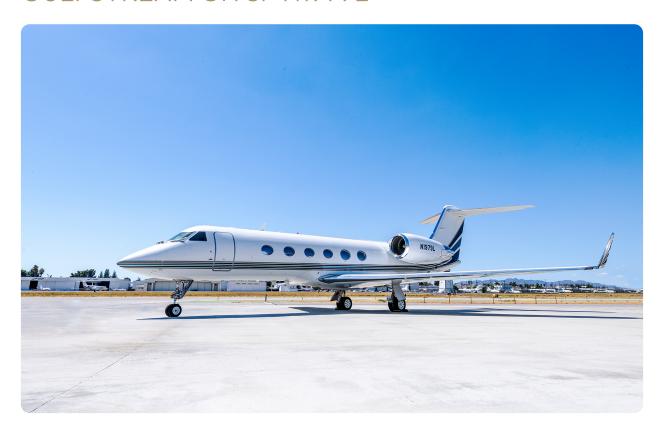

### **GULFSTREAM GIVSP N1979L**

#### **AIRCRAFT DETAILS**

| REGISTRATION | N1979L | CABIN WIDTH  | 7' 3"     | RANGE   | 3,880 NM  |
|--------------|--------|--------------|-----------|---------|-----------|
| SEATS        | 13     | CABIN LENGTH | 45' 1"    | SPEED   | 500 KTAS  |
| BEDS         | 5      | CABIN HEIGHT | 6' 2"     | LUGGAGE | 169 CU FT |
| LAVATORY     | 2      | ALTITUDE     | 45,000 FT | WI-FI   | US        |
| YEAR         | 2002   | INTERIOR     | 2016      |         |           |