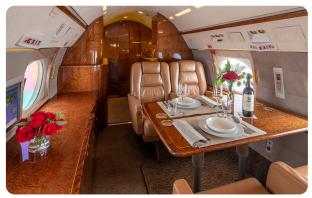

#### **AIRCRAFT DETAILS**

| REGISTRATION | N1979L | CABIN WIDTH  | 7' 3"     | RANGE   | 3,880 NM  |
|--------------|--------|--------------|-----------|---------|-----------|
| SEATS        | 13     | CABIN LENGTH | 45' 1"    | SPEED   | 500 KTAS  |
| BEDS         | 5      | CABIN HEIGHT | 6' 2"     | LUGGAGE | 169 CU FT |
| LAVATORY     | 2      | ALTITUDE     | 45,000 FT | WI-FI   | US        |
| YEAR         | 2002   | INTERIOR     | 2016      |         |           |

### **AIRCRAFT AMENITIES**

FORWARD CREW LAVATORY

GOGO AVANCE L5 WIFI **GOGO VISION** INFLIGHT ENTERTAINMENT HD CREDENZA MONITOR PERSONAL MONITORS AT SEATS AIRSHOW MOVING MAP CABIN ENVIRONMENT CONTROLS DVD PLAYER USB & POWER OUTLETS MICROWAVE & OVEN **GALLEY SINK** COFFEE & ESPRESSO AFT LAVATORY WITH FULL VANITY