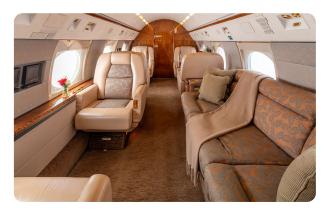

#### **AIRCRAFT DETAILS**

| REGISTRATION | N1979L | CABIN WIDTH  | 7' 3"     | RANGE   | 3,880 NM  |
|--------------|--------|--------------|-----------|---------|-----------|
| SEATS        | 13     | CABIN LENGTH | 45' 1"    | SPEED   | 500 KTAS  |
| BEDS         | 5      | CABIN HEIGHT | 6' 2"     | LUGGAGE | 169 CU FT |
| LAVATORY     | 2      | ALTITUDE     | 45,000 FT | WI-FI   | US        |
| YEAR         | 2002   | INTERIOR     | 2016      |         |           |

### **AIRCRAFT AMENITIES**

FORWARD CREW LAVATORY

GOGO AVANCE L5 WIFI **GOGO VISION** INFLIGHT ENTERTAINMENT HD CREDENZA MONITOR PERSONAL MONITORS AT SEATS AIRSHOW MOVING MAP CABIN ENVIRONMENT CONTROLS DVD PLAYER USB & POWER OUTLETS MICROWAVE & OVEN **GALLEY SINK** COFFEE & ESPRESSO AFT LAVATORY WITH FULL VANITY