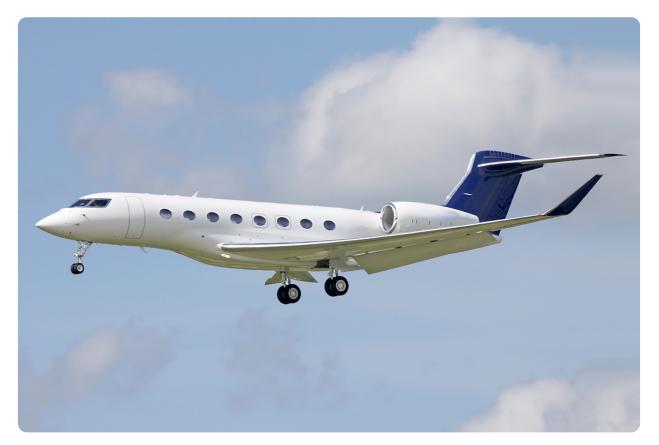

#### AIRCRAFT DETAILS

| REGISTRATION   | N298AL | CABIN WIDTH  | 8' 2"     | RANGE    | 7,500 NM  |
|----------------|--------|--------------|-----------|----------|-----------|
| SEATS          | 16     | CABIN LENGTH | 53' 7"    | SPEED    | 516 KTAS  |
| BEDS           | 9      | CABIN HEIGHT | 6' 3"     | LUGGAGE  | 195 CU FT |
| LAVATORY       | 2      | ALTITUDE     | 51,000 FT | WI-FI    | US & INTL |
| CARBON NEUTRAL | YES    | YEAR         | 2018      | INTERIOR | 2018      |

### CABIN CONFIGURATION