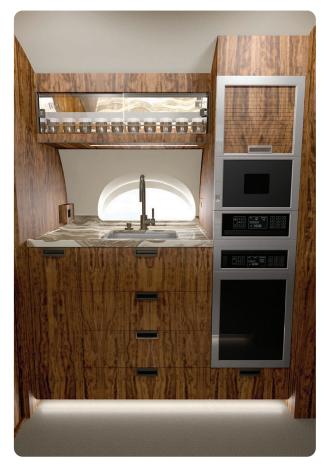

#### AIRCRAFT AMENITIES

HONEYWELL JETWAVE KA-BAND WIFI — STREAMING ENABLED HIGH-SPEED WIFI WITH STREAMING CAPABILITIES 3 LARGE HIGH-DEFINITION MONITORS APPLE TV EXTERNALLY MOUNTED CAMERAS AIRSHOW MOVING MAP CABIN ENVIRONMENT CONTROLS POWER OUTLETS MICROWAVE & OVEN GALLEY SINK REFRIGERATOR & CHILLER COFFEE & NESPRESSO AFT LAVATORY WITH FULL VANITY FORWARD CREW LAVATORY