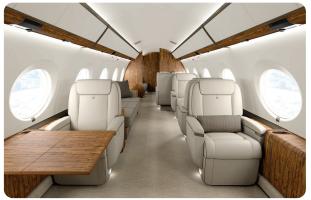

#### AIRCRAFT AMENITIES

HONEYWELL JETWAVE KA-BAND WIFI — STREAMING ENABLED HIGH-SPEED WIFI WITH STREAMING CAPABILITIES 3 LARGE HIGH-DEFINITION MONITORS APPLE TV EXTERNALLY MOUNTED CAMERAS AIRSHOW MOVING MAP CABIN ENVIRONMENT CONTROLS POWER OUTLETS MICROWAVE & OVEN GALLEY SINK REFRIGERATOR & CHILLER COFFEE & NESPRESSO AFT LAVATORY WITH FULL VANITY FORWARD CREW LAVATORY