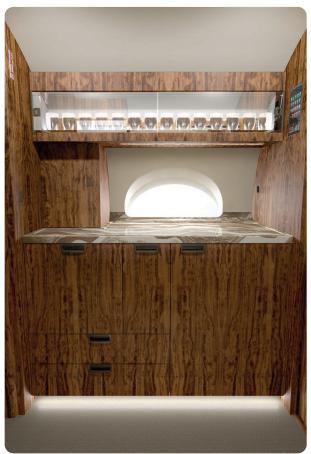

#### AIRCRAFT AMENITIES

HONEYWELL JETWAVE KA-BAND WIFI — STREAMING ENABLED HIGH-SPEED WIFI WITH STREAMING CAPABILITIES 3 LARGE HIGH-DEFINITION MONITORS APPLE TV EXTERNALLY MOUNTED CAMERAS AIRSHOW MOVING MAP CABIN ENVIRONMENT CONTROLS POWER OUTLETS MICROWAVE & OVEN GALLEY SINK REFRIGERATOR & CHILLER COFFEE & NESPRESSO AFT LAVATORY WITH FULL VANITY FORWARD CREW LAVATORY