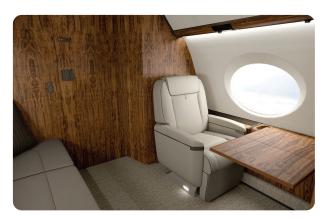

M  |
|----------------|--------|--------------|-----------|----------|-----------|
| SEATS          | 16     | CABIN LENGTH | 53' 7"    | SPEED    | 516 KTAS  |
| BEDS           | 9      | CABIN HEIGHT | 6' 3"     | LUGGAGE  | 195 CU FT |
| LAVATORY       | 2      | ALTITUDE     | 51,000 FT | WI-FI    | US & INTL |
| CARBON NEUTRAL | YES    | YEAR         | 2018      | INTERIOR | 2018      |

#### AIRCRAFT AMENITIES

HONEYWELL JETWAVE KA-BAND WIFI — STREAMING ENABLED HIGH-SPEED WIFI WITH STREAMING CAPABILITIES 3 LARGE HIGH-DEFINITION MONITORS APPLE TV EXTERNALLY MOUNTED CAMERAS AIRSHOW MOVING MAP CABIN ENVIRONMENT CONTROLS POWER OUTLETS MICROWAVE & OVEN GALLEY SINK REFRIGERATOR & CHILLER COFFEE & NESPRESSO AFT LAVATORY WITH FULL VANITY FORWARD CREW LAVATORY

### CABIN CONFIGURATION