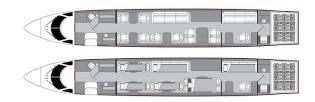

,500 NM  |
|----------------|--------|--------------|-----------|----------|-----------|
| SEATS          | 16     | CABIN LENGTH | 53' 7"    | SPEED    | 516 KTAS  |
| BEDS           | 9      | CABIN HEIGHT | 6' 3"     | LUGGAGE  | 195 CU FT |
| LAVATORY       | 2      | ALTITUDE     | 51,000 FT | WI-FI    | US & INTL |
| CARBON NEUTRAL | YES    | YEAR         | 2018      | INTERIOR | 2018      |

#### AIRCRAFT AMENITIES

HONEYWELL JETWAVE KA-BAND WIFI — STREAMING ENABLED HIGH-SPEED WIFI WITH STREAMING CAPABILITIES 3 LARGE HIGH-DEFINITION MONITORS APPLE TV EXTERNALLY MOUNTED CAMERAS AIRSHOW MOVING MAP CABIN ENVIRONMENT CONTROLS POWER OUTLETS MICROWAVE & OVEN GALLEY SINK REFRIGERATOR & CHILLER COFFEE & NESPRESSO AFT LAVATORY WITH FULL VANITY FORWARD CREW LAVATORY

### CABIN CONFIGURATION