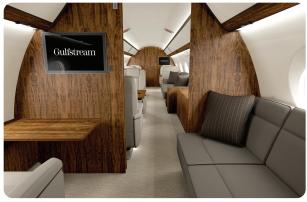

#### AIRCRAFT AMENITIES

HONEYWELL JETWAVE KA-BAND WIFI — STREAMING ENABLED HIGH-SPEED WIFI WITH STREAMING CAPABILITIES 3 LARGE HIGH-DEFINITION MONITORS APPLE TV EXTERNALLY MOUNTED CAMERAS AIRSHOW MOVING MAP CABIN ENVIRONMENT CONTROLS POWER OUTLETS MICROWAVE & OVEN GALLEY SINK REFRIGERATOR & CHILLER COFFEE & NESPRESSO AFT LAVATORY WITH FULL VANITY FORWARD CREW LAVATORY