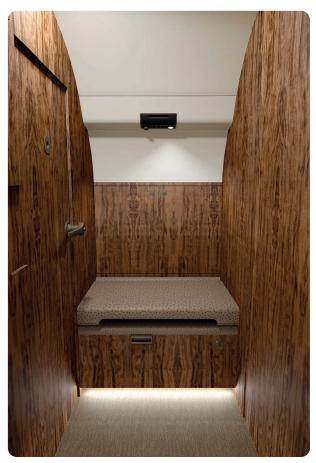

#### AIRCRAFT AMENITIES

HONEYWELL JETWAVE KA-BAND WIFI — STREAMING ENABLED HIGH-SPEED WIFI WITH STREAMING CAPABILITIES 3 LARGE HIGH-DEFINITION MONITORS APPLE TV EXTERNALLY MOUNTED CAMERAS AIRSHOW MOVING MAP CABIN ENVIRONMENT CONTROLS POWER OUTLETS MICROWAVE & OVEN GALLEY SINK REFRIGERATOR & CHILLER COFFEE & NESPRESSO AFT LAVATORY WITH FULL VANITY FORWARD CREW LAVATORY