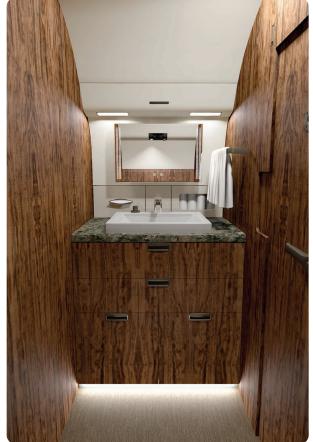

#### AIRCRAFT AMENITIES

HONEYWELL JETWAVE KA-BAND WIFI — STREAMING ENABLED HIGH-SPEED WIFI WITH STREAMING CAPABILITIES 3 LARGE HIGH-DEFINITION MONITORS APPLE TV EXTERNALLY MOUNTED CAMERAS AIRSHOW MOVING MAP CABIN ENVIRONMENT CONTROLS POWER OUTLETS MICROWAVE & OVEN GALLEY SINK REFRIGERATOR & CHILLER COFFEE & NESPRESSO AFT LAVATORY WITH FULL VANITY FORWARD CREW LAVATORY