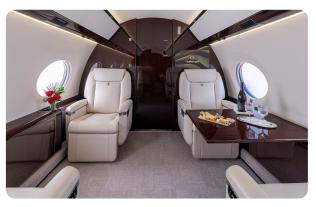

### **GULFSTREAM G650ER N779AR**

#### **AIRCRAFT DETAILS**

| REGISTRATION | N779AR | CABIN WIDTH  | 8' 2"     | RANGE   | 7,500 NM  |
|--------------|--------|--------------|-----------|---------|-----------|
| SEATS        | 13     | CABIN LENGTH | 53' 7"    | SPEED   | 516 KTAS  |
| BEDS         | 6      | CABIN HEIGHT | 6' 3"     | LUGGAGE | 195 CU FT |
| LAVATORY     | 2      | ALTITUDE     | 51,000 FT | WI-FI   | US & INTL |
| YEAR         | 2019   | REFURBISHED  | 2019      |         |           |