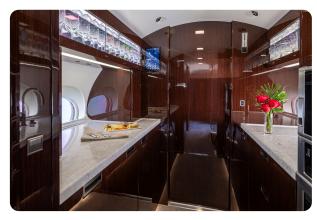

#### **AIRCRAFT AMENITIES**

 ${\tt SATCOM\ DIRECT\ JX-EVO\ WIFI-STREAMING\ ENABLED}$ 

3 LARGE HD MONITORS

AIRSHOW MOVING MAP

EXTERNALLY MOUNTED CAMERAS

CABIN ENVIRONMENT CONTROLS

POWER OUTLETS

BLU-RAY PLAYER

MICROWAVE & OVEN

**GALLEY SINK** 

REFRIGERATOR & WINE CHILLER

**COFFEE & NESPRESSO** 

AFT LAVATORY WITH FULL VANITY

FORWARD CREW REST AND LAVATORY