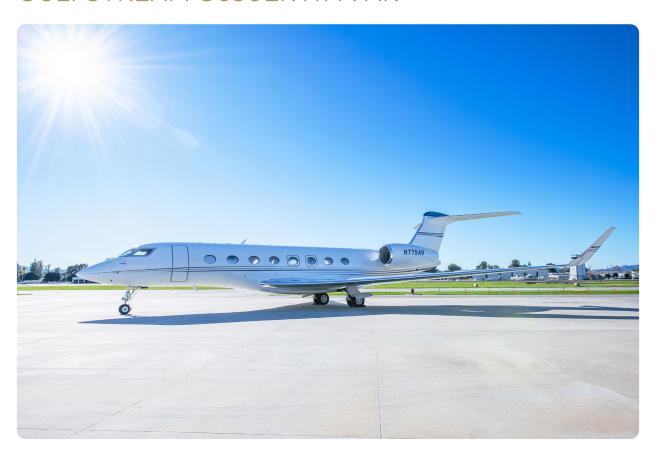

### **GULFSTREAM G650ER N779AR**

#### **AIRCRAFT DETAILS**

| REGISTRATION | N779AR | CABIN WIDTH  | 8' 2"     | RANGE   | 7,500 NM  |
|--------------|--------|--------------|-----------|---------|-----------|
| SEATS        | 13     | CABIN LENGTH | 53' 7"    | SPEED   | 516 KTAS  |
| BEDS         | 6      | CABIN HEIGHT | 6' 3"     | LUGGAGE | 195 CU FT |
| LAVATORY     | 2      | ALTITUDE     | 51,000 FT | WI-FI   | US & INTL |
| YEAR         | 2019   | REFURBISHED  | 2019      |         |           |