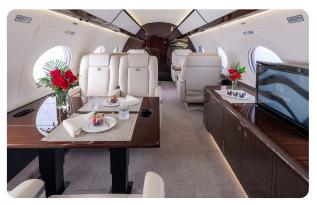

### **GULFSTREAM G650ER N779AR**

#### **AIRCRAFT DETAILS**

| REGISTRATION | N779AR | CABIN WIDTH  | 8' 2"     | RANGE   | 7,500 NM  |
|--------------|--------|--------------|-----------|---------|-----------|
| SEATS        | 13     | CABIN LENGTH | 53' 7"    | SPEED   | 516 KTAS  |
| BEDS         | 6      | CABIN HEIGHT | 6' 3"     | LUGGAGE | 195 CU FT |
| LAVATORY     | 2      | ALTITUDE     | 51,000 FT | WI-FI   | US & INTL |
| YEAR         | 2019   | REFURBISHED  | 2019      |         |           |