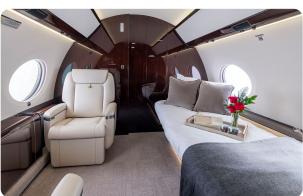

|--------|--------------|-----------|---------|-----------|
| SEATS        | 13     | CABIN LENGTH | 53' 7"    | SPEED   | 516 KTAS  |
| BEDS         | 6      | CABIN HEIGHT | 6' 3"     | LUGGAGE | 195 CU FT |
| LAVATORY     | 2      | ALTITUDE     | 51,000 FT | WI-FI   | US & INTL |
| YEAR         | 2019   | REFURBISHED  | 2019      |         |           |

#### **AIRCRAFT AMENITIES**

 ${\tt SATCOM\ DIRECT\ JX-EVO\ WIFI-STREAMING\ ENABLED}$ 

3 LARGE HD MONITORS

AIRSHOW MOVING MAP

EXTERNALLY MOUNTED CAMERAS

CABIN ENVIRONMENT CONTROLS

POWER OUTLETS

BLU-RAY PLAYER

MICROWAVE & OVEN

**GALLEY SINK** 

REFRIGERATOR & WINE CHILLER

**COFFEE & NESPRESSO** 

AFT LAVATORY WITH FULL VANITY

FORWARD CREW REST AND LAVATORY

#### CABIN CONFIGURATION



# GULFSTREAM G650ER N779AR

















## GULFSTREAM G650ER N779AR