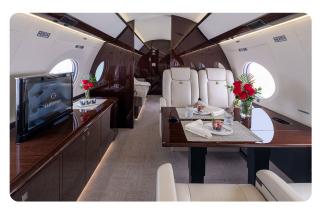

### **GULFSTREAM G650ER N779AR**

#### **AIRCRAFT DETAILS**

| REGISTRATION | N779AR | CABIN WIDTH  | 8' 2"     | RANGE   | 7,500 NM  |
|--------------|--------|--------------|-----------|---------|-----------|
| SEATS        | 13     | CABIN LENGTH | 53' 7"    | SPEED   | 516 KTAS  |
| BEDS         | 6      | CABIN HEIGHT | 6' 3"     | LUGGAGE | 195 CU FT |
| LAVATORY     | 2      | ALTITUDE     | 51,000 FT | WI-FI   | US & INTL |
| YEAR         | 2019   | REFURBISHED  | 2019      |         |           |