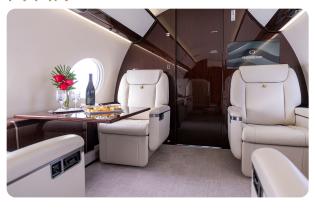

---|---------|-----------|
| SEATS        | 13     | CABIN LENGTH | 53' 7"    | SPEED   | 516 KTAS  |
| BEDS         | 6      | CABIN HEIGHT | 6' 3"     | LUGGAGE | 195 CU FT |
| LAVATORY     | 2      | ALTITUDE     | 51,000 FT | WI-FI   | US & INTL |
| YEAR         | 2019   | REFURBISHED  | 2019      |         |           |

#### **AIRCRAFT AMENITIES**

 ${\tt SATCOM\ DIRECT\ JX-EVO\ WIFI-STREAMING\ ENABLED}$ 

3 LARGE HD MONITORS

AIRSHOW MOVING MAP

EXTERNALLY MOUNTED CAMERAS

CABIN ENVIRONMENT CONTROLS

POWER OUTLETS

BLU-RAY PLAYER

MICROWAVE & OVEN

**GALLEY SINK** 

REFRIGERATOR & WINE CHILLER

**COFFEE & NESPRESSO** 

AFT LAVATORY WITH FULL VANITY

FORWARD CREW REST AND LAVATORY

#### CABIN CONFIGURATION



# GULFSTREAM G650ER N779AR

















## GULFSTREAM G650ER N779AR