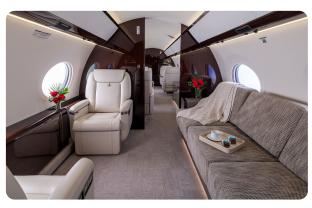

--|--------|--------------|-----------|---------|-----------|
| SEATS        | 13     | CABIN LENGTH | 53' 7"    | SPEED   | 516 KTAS  |
| BEDS         | 6      | CABIN HEIGHT | 6' 3"     | LUGGAGE | 195 CU FT |
| LAVATORY     | 2      | ALTITUDE     | 51,000 FT | WI-FI   | US & INTL |
| YEAR         | 2019   | REFURBISHED  | 2019      |         |           |

#### **AIRCRAFT AMENITIES**

 ${\tt SATCOM\ DIRECT\ JX-EVO\ WIFI-STREAMING\ ENABLED}$ 

3 LARGE HD MONITORS

AIRSHOW MOVING MAP

EXTERNALLY MOUNTED CAMERAS

CABIN ENVIRONMENT CONTROLS

POWER OUTLETS

BLU-RAY PLAYER

MICROWAVE & OVEN

**GALLEY SINK** 

REFRIGERATOR & WINE CHILLER

**COFFEE & NESPRESSO** 

AFT LAVATORY WITH FULL VANITY

FORWARD CREW REST AND LAVATORY

#### CABIN CONFIGURATION



# GULFSTREAM G650ER N779AR

















## GULFSTREAM G650ER N779AR