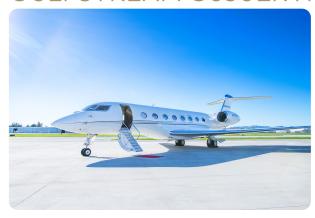

--------------|--------|--------------|-----------|---------|-----------|
| SEATS        | 13     | CABIN LENGTH | 53' 7"    | SPEED   | 516 KTAS  |
| BEDS         | 6      | CABIN HEIGHT | 6' 3"     | LUGGAGE | 195 CU FT |
| LAVATORY     | 2      | ALTITUDE     | 51,000 FT | WI-FI   | US & INTL |
| YEAR         | 2019   | REFURBISHED  | 2019      |         |           |

#### **AIRCRAFT AMENITIES**

 ${\tt SATCOM\ DIRECT\ JX-EVO\ WIFI-STREAMING\ ENABLED}$ 

3 LARGE HD MONITORS

AIRSHOW MOVING MAP

EXTERNALLY MOUNTED CAMERAS

CABIN ENVIRONMENT CONTROLS

POWER OUTLETS

BLU-RAY PLAYER

MICROWAVE & OVEN

**GALLEY SINK** 

REFRIGERATOR & WINE CHILLER

**COFFEE & NESPRESSO** 

AFT LAVATORY WITH FULL VANITY

FORWARD CREW REST AND LAVATORY

#### CABIN CONFIGURATION



# GULFSTREAM G650ER N779AR

















## GULFSTREAM G650ER N779AR