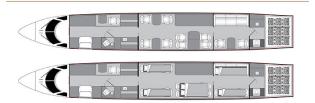

| RANGE   | 7,500 NM  |
|--------------|--------|--------------|-----------|---------|-----------|
| SEATS        | 13     | CABIN LENGTH | 53' 7"    | SPEED   | 516 KTAS  |
| BEDS         | 6      | CABIN HEIGHT | 6' 3"     | LUGGAGE | 195 CU FT |
| LAVATORY     | 2      | ALTITUDE     | 51,000 FT | WI-FI   | US & INTL |
| YEAR         | 2019   | REFURBISHED  | 2019      |         |           |

#### **AIRCRAFT AMENITIES**

 ${\tt SATCOM\ DIRECT\ JX-EVO\ WIFI-STREAMING\ ENABLED}$ 

3 LARGE HD MONITORS

AIRSHOW MOVING MAP

EXTERNALLY MOUNTED CAMERAS

CABIN ENVIRONMENT CONTROLS

POWER OUTLETS

BLU-RAY PLAYER

MICROWAVE & OVEN

**GALLEY SINK** 

REFRIGERATOR & WINE CHILLER

**COFFEE & NESPRESSO** 

AFT LAVATORY WITH FULL VANITY

FORWARD CREW REST AND LAVATORY

#### CABIN CONFIGURATION



# GULFSTREAM G650ER N779AR

















## GULFSTREAM G650ER N779AR