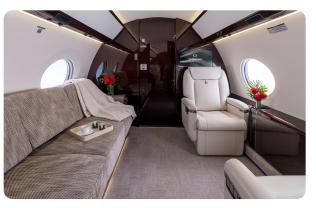

### **GULFSTREAM G650ER N779AR**

#### **AIRCRAFT DETAILS**

| REGISTRATION | N779AR | CABIN WIDTH  | 8' 2"     | RANGE   | 7,500 NM  |
|--------------|--------|--------------|-----------|---------|-----------|
| SEATS        | 13     | CABIN LENGTH | 53' 7"    | SPEED   | 516 KTAS  |
| BEDS         | 6      | CABIN HEIGHT | 6' 3"     | LUGGAGE | 195 CU FT |
| LAVATORY     | 2      | ALTITUDE     | 51,000 FT | WI-FI   | US & INTL |
| YEAR         | 2019   | REFURBISHED  | 2019      |         |           |