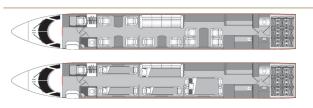

--------|--------|--------------|-----------|----------|-----------|
| SEATS          | 14     | CABIN LENGTH | 50' 1"    | SPEED    | 508 KTAS  |
| BEDS           | 6      | CABIN HEIGHT | 6' 2"     | LUGGAGE  | 170 CU FT |
| LAVATORY       | 2      | ALTITUDE     | 41,000 FT | WI-FI    | US        |
| CARBON NEUTRAL | YES    | YEAR         | 2008      | INTERIOR | 2011      |

### AIRCRAFT AMENITIES

 ${\tt GOGO\,AVANCE\,L5\,WIFI-STREAMING\,ENABLED}$ GOGO VISION 360 INFLIGHT ENTERTAINMENT 2 LARGE BULKHEAD MONITORS 6 PERSONAL DISPLAY MONITORS

CABIN ENVIRONMENT CONTROLS

DVD/CD PLAYER

**EXTERNALLY MOUNTED CAMERAS** 

POWER OUTLETS

MICROWAVE & OVEN

REFRIGERATOR, ICE DRAWERS & CHILLER

COFFEE & ESPRESSO

AFT LAVATORY WITH FULL VANITY

FORWARD CREW LAVATORY

#### **CABIN CONFIGURATION**



# GULFSTREAM G550 N554DG

















# GULFSTREAM G550 N554DG