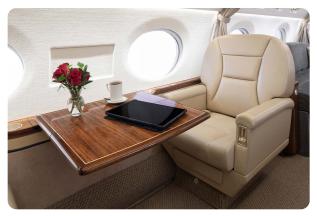

### AIRCRAFT AMENITIES

 ${\tt GOGO\,AVANCE\,L5\,WIFI-STREAMING\,ENABLED}$ GOGO VISION 360 INFLIGHT ENTERTAINMENT 2 LARGE BULKHEAD MONITORS 6 PERSONAL DISPLAY MONITORS

CABIN ENVIRONMENT CONTROLS

DVD/CD PLAYER

**EXTERNALLY MOUNTED CAMERAS** 

POWER OUTLETS

MICROWAVE & OVEN

REFRIGERATOR, ICE DRAWERS & CHILLER

COFFEE & ESPRESSO

AFT LAVATORY WITH FULL VANITY

FORWARD CREW LAVATORY