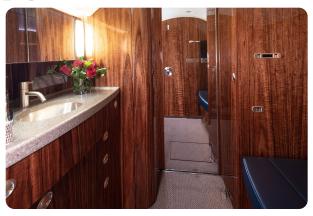

### AIRCRAFT DETAILS

| REGISTRATION   | N554DG | CABIN WIDTH  | 7' 3"     | RANGE    | 6,490 NM  |
|----------------|--------|--------------|-----------|----------|-----------|
| SEATS          | 14     | CABIN LENGTH | 50' 1"    | SPEED    | 508 KTAS  |
| BEDS           | 6      | CABIN HEIGHT | 6' 2"     | LUGGAGE  | 170 CU FT |
| LAVATORY       | 2      | ALTITUDE     | 41,000 FT | WI-FI    | US        |
| CARBON NEUTRAL | YES    | YEAR         | 2008      | INTERIOR | 2011      |

**EXTERNALLY MOUNTED CAMERAS** 

POWER OUTLETS

MICROWAVE & OVEN

REFRIGERATOR, ICE DRAWERS & CHILLER

COFFEE & ESPRESSO

AFT LAVATORY WITH FULL VANITY

FORWARD CREW LAVATORY