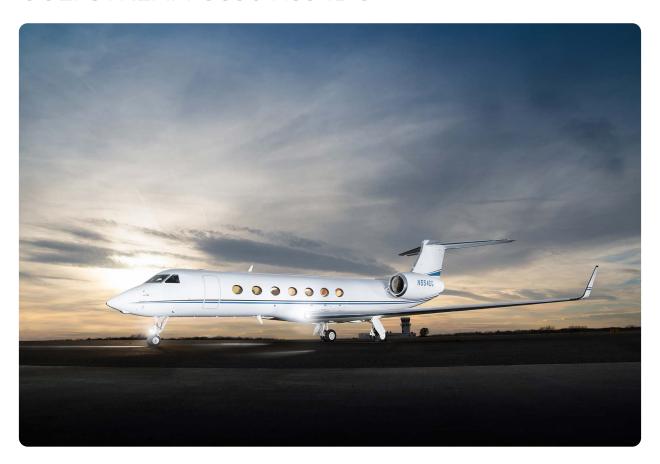

## **GULFSTREAM G550 N554DG**

### AIRCRAFT DETAILS

| REGISTRATION   | N554DG | CABIN WIDTH  | 7' 3"     | RANGE    | 6,490 NM  |
|----------------|--------|--------------|-----------|----------|-----------|
| SEATS          | 14     | CABIN LENGTH | 50' 1"    | SPEED    | 508 KTAS  |
| BEDS           | 6      | CABIN HEIGHT | 6' 2"     | LUGGAGE  | 170 CU FT |
| LAVATORY       | 2      | ALTITUDE     | 41,000 FT | WI-FI    | US        |
| CARBON NEUTRAL | YES    | YEAR         | 2008      | INTERIOR | 2011      |