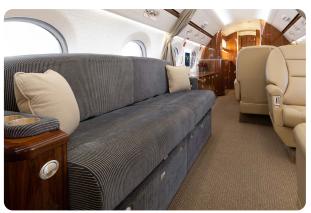

--------|----------|-----------|
| SEATS          | 14     | CABIN LENGTH | 50' 1"    | SPEED    | 508 KTAS  |
| BEDS           | 6      | CABIN HEIGHT | 6' 2"     | LUGGAGE  | 170 CU FT |
| LAVATORY       | 2      | ALTITUDE     | 41,000 FT | WI-FI    | US        |
| CARBON NEUTRAL | YES    | YEAR         | 2008      | INTERIOR | 2011      |

### AIRCRAFT AMENITIES

 ${\tt GOGO\,AVANCE\,L5\,WIFI-STREAMING\,ENABLED}$ GOGO VISION 360 INFLIGHT ENTERTAINMENT 2 LARGE BULKHEAD MONITORS 6 PERSONAL DISPLAY MONITORS

CABIN ENVIRONMENT CONTROLS

DVD/CD PLAYER

**EXTERNALLY MOUNTED CAMERAS** 

POWER OUTLETS

MICROWAVE & OVEN

REFRIGERATOR, ICE DRAWERS & CHILLER

COFFEE & ESPRESSO

AFT LAVATORY WITH FULL VANITY

FORWARD CREW LAVATORY

#### **CABIN CONFIGURATION**



# GULFSTREAM G550 N554DG

















# GULFSTREAM G550 N554DG