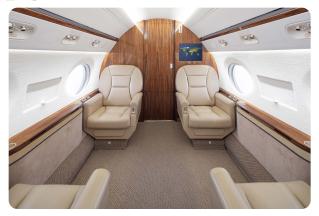

### AIRCRAFT AMENITIES

 ${\tt GOGO\,AVANCE\,L5\,WIFI-STREAMING\,ENABLED}$ GOGO VISION 360 INFLIGHT ENTERTAINMENT 2 LARGE BULKHEAD MONITORS 6 PERSONAL DISPLAY MONITORS

CABIN ENVIRONMENT CONTROLS

DVD/CD PLAYER

**EXTERNALLY MOUNTED CAMERAS** 

POWER OUTLETS

MICROWAVE & OVEN

REFRIGERATOR, ICE DRAWERS & CHILLER

COFFEE & ESPRESSO

AFT LAVATORY WITH FULL VANITY

FORWARD CREW LAVATORY