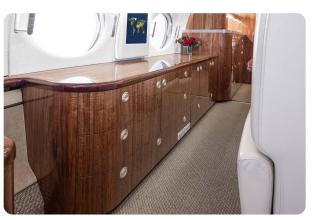

### AIRCRAFT AMENITIES

 ${\tt GOGO\,AVANCE\,L5\,WIFI-STREAMING\,ENABLED}$ GOGO VISION 360 INFLIGHT ENTERTAINMENT 2 LARGE BULKHEAD MONITORS 6 PERSONAL DISPLAY MONITORS

CABIN ENVIRONMENT CONTROLS

DVD/CD PLAYER

**EXTERNALLY MOUNTED CAMERAS** 

POWER OUTLETS

MICROWAVE & OVEN

REFRIGERATOR, ICE DRAWERS & CHILLER

COFFEE & ESPRESSO

AFT LAVATORY WITH FULL VANITY

FORWARD CREW LAVATORY