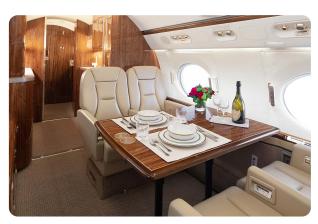

### AIRCRAFT DETAILS

| REGISTRATION   | N554DG | CABIN WIDTH  | 7' 3"     | RANGE    | 6,490 NM  |
|----------------|--------|--------------|-----------|----------|-----------|
| SEATS          | 14     | CABIN LENGTH | 50' 1"    | SPEED    | 508 KTAS  |
| BEDS           | 6      | CABIN HEIGHT | 6' 2"     | LUGGAGE  | 170 CU FT |
| LAVATORY       | 2      | ALTITUDE     | 41,000 FT | WI-FI    | US        |
| CARBON NEUTRAL | YES    | YEAR         | 2008      | INTERIOR | 2011      |

### AIRCRAFT AMENITIES

 ${\tt GOGO\,AVANCE\,L5\,WIFI-STREAMING\,ENABLED}$ GOGO VISION 360 INFLIGHT ENTERTAINMENT 2 LARGE BULKHEAD MONITORS 6 PERSONAL DISPLAY MONITORS

CABIN ENVIRONMENT CONTROLS

DVD/CD PLAYER

**EXTERNALLY MOUNTED CAMERAS** 

POWER OUTLETS

MICROWAVE & OVEN

REFRIGERATOR, ICE DRAWERS & CHILLER

COFFEE & ESPRESSO

AFT LAVATORY WITH FULL VANITY

FORWARD CREW LAVATORY

#### **CABIN CONFIGURATION**