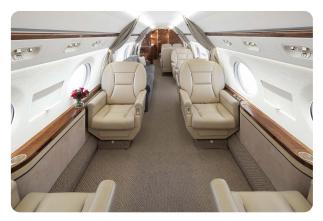

|-----------|----------|-----------|
| SEATS          | 14     | CABIN LENGTH | 50' 1"    | SPEED    | 508 KTAS  |
| BEDS           | 6      | CABIN HEIGHT | 6' 2"     | LUGGAGE  | 170 CU FT |
| LAVATORY       | 2      | ALTITUDE     | 41,000 FT | WI-FI    | US        |
| CARBON NEUTRAL | YES    | YEAR         | 2008      | INTERIOR | 2011      |

### AIRCRAFT AMENITIES

 ${\tt GOGO\,AVANCE\,L5\,WIFI-STREAMING\,ENABLED}$ GOGO VISION 360 INFLIGHT ENTERTAINMENT 2 LARGE BULKHEAD MONITORS 6 PERSONAL DISPLAY MONITORS

CABIN ENVIRONMENT CONTROLS

DVD/CD PLAYER

**EXTERNALLY MOUNTED CAMERAS** 

POWER OUTLETS

MICROWAVE & OVEN

REFRIGERATOR, ICE DRAWERS & CHILLER

COFFEE & ESPRESSO

AFT LAVATORY WITH FULL VANITY

FORWARD CREW LAVATORY

#### **CABIN CONFIGURATION**



# GULFSTREAM G550 N554DG

















# GULFSTREAM G550 N554DG