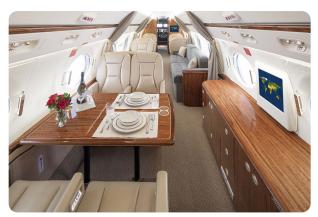

### AIRCRAFT AMENITIES

 ${\tt GOGO\,AVANCE\,L5\,WIFI-STREAMING\,ENABLED}$ GOGO VISION 360 INFLIGHT ENTERTAINMENT 2 LARGE BULKHEAD MONITORS 6 PERSONAL DISPLAY MONITORS

CABIN ENVIRONMENT CONTROLS

DVD/CD PLAYER

**EXTERNALLY MOUNTED CAMERAS** 

POWER OUTLETS

MICROWAVE & OVEN

REFRIGERATOR, ICE DRAWERS & CHILLER

COFFEE & ESPRESSO

AFT LAVATORY WITH FULL VANITY

FORWARD CREW LAVATORY