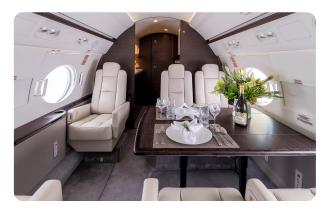

----|--------------|-----------|---------|-----------|
| SEATS        | 14     | CABIN LENGTH | 50' 1"    | SPEED   | 508 KTAS  |
| BEDS         | 7      | CABIN HEIGHT | 6'2"      | LUGGAGE | 170 CU FT |
| LAVATORY     | 2      | ALTITUDE     | 41,000 FT | WI-FI   | US & INTL |
| YEAR         | 2011   | INTERIOR     | 2022      |         |           |

### AIRCRAFT AMENITIES

FORWARD CREW LAVATORY

#### STARLINK WI-FI

2 HIGH-DEFINITION BULKHEAD MONITORS PERSONAL MONITORS AT SEATS PASSENGER IPADS PRE-LOADED WITH MOVIES AND SHOWS AVAILABLE AIRSHOW MOVING MAP EXTERNALLY MOUNTED CAMERAS CABIN ENVIRONMENT CONTROLS POWER OUTLETS BLU-RAY/DVD/CD PLAYER MICROWAVE & OVEN REFRIGERATOR & ICE DRAWERS GALLEY SINK COFFEE & NESPRESSO AFT LAVATORY WITH FULL VANITY

### CABIN CONFIGURATION