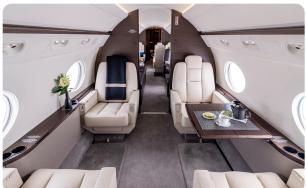

#### STARLINK WI-FI

2 HIGH-DEFINITION BULKHEAD MONITORS PERSONAL MONITORS AT SEATS PASSENGER IPADS PRE-LOADED WITH MOVIES AND SHOWS AVAILABLE AIRSHOW MOVING MAP EXTERNALLY MOUNTED CAMERAS CABIN ENVIRONMENT CONTROLS POWER OUTLETS BLU-RAY/DVD/CD PLAYER MICROWAVE & OVEN REFRIGERATOR & ICE DRAWERS GALLEY SINK COFFEE & NESPRESSO AFT LAVATORY WITH FULL VANITY