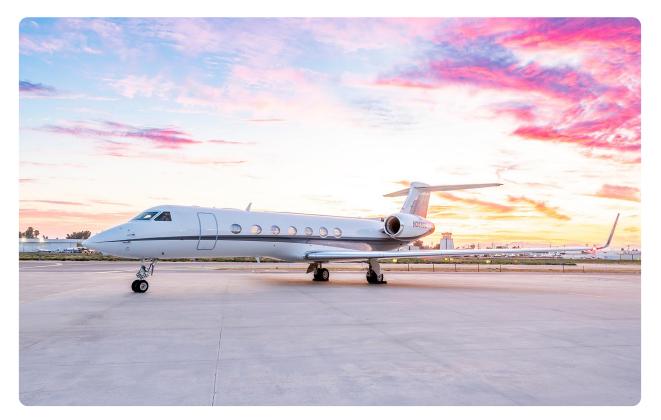

## AIRCRAFT DETAILS

| REGISTRATION | N388GC | CABIN WIDTH  | 7' 3"     | RANGE   | 6,490 NM  |
|--------------|--------|--------------|-----------|---------|-----------|
| SEATS        | 14     | CABIN LENGTH | 50' 1"    | SPEED   | 508 KTAS  |
| BEDS         | 7      | CABIN HEIGHT | 6'2"      | LUGGAGE | 170 CU FT |
| LAVATORY     | 2      | ALTITUDE     | 41,000 FT | WI-FI   | US & INTL |
| YEAR         | 2011   | INTERIOR     | 2022      |         |           |