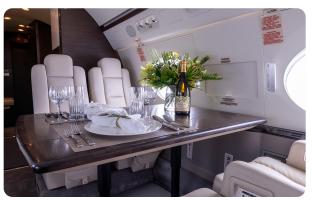

--|--------------|-----------|---------|-----------|
| SEATS        | 14     | CABIN LENGTH | 50' 1"    | SPEED   | 508 KTAS  |
| BEDS         | 7      | CABIN HEIGHT | 6'2"      | LUGGAGE | 170 CU FT |
| LAVATORY     | 2      | ALTITUDE     | 41,000 FT | WI-FI   | US & INTL |
| YEAR         | 2011   | INTERIOR     | 2022      |         |           |

### AIRCRAFT AMENITIES

FORWARD CREW LAVATORY

#### STARLINK WI-FI

2 HIGH-DEFINITION BULKHEAD MONITORS PERSONAL MONITORS AT SEATS PASSENGER IPADS PRE-LOADED WITH MOVIES AND SHOWS AVAILABLE AIRSHOW MOVING MAP EXTERNALLY MOUNTED CAMERAS CABIN ENVIRONMENT CONTROLS POWER OUTLETS BLU-RAY/DVD/CD PLAYER MICROWAVE & OVEN REFRIGERATOR & ICE DRAWERS GALLEY SINK COFFEE & NESPRESSO AFT LAVATORY WITH FULL VANITY

### CABIN CONFIGURATION