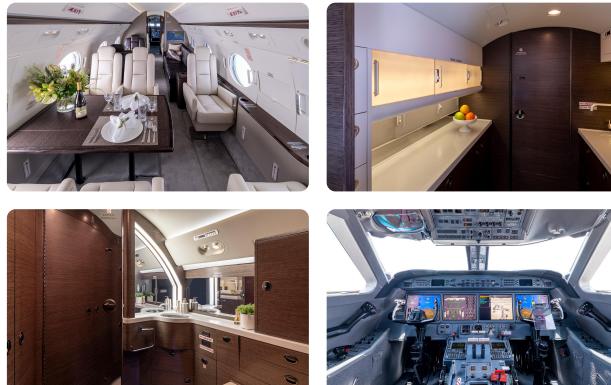

### AIRCRAFT AMENITIES

FORWARD CREW LAVATORY

#### STARLINK WI-FI

2 HIGH-DEFINITION BULKHEAD MONITORS PERSONAL MONITORS AT SEATS PASSENGER IPADS PRE-LOADED WITH MOVIES AND SHOWS AVAILABLE AIRSHOW MOVING MAP EXTERNALLY MOUNTED CAMERAS CABIN ENVIRONMENT CONTROLS POWER OUTLETS BLU-RAY/DVD/CD PLAYER MICROWAVE & OVEN REFRIGERATOR & ICE DRAWERS GALLEY SINK COFFEE & NESPRESSO AFT LAVATORY WITH FULL VANITY