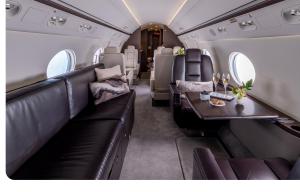

## AIRCRAFT DETAILS

| REGISTRATION | N388GC | CABIN WIDTH  | 7' 3"     | RANGE   | 6,490 NM  |
|--------------|--------|--------------|-----------|---------|-----------|
| SEATS        | 14     | CABIN LENGTH | 50' 1"    | SPEED   | 508 KTAS  |
| BEDS         | 7      | CABIN HEIGHT | 6'2"      | LUGGAGE | 170 CU FT |
| LAVATORY     | 2      | ALTITUDE     | 41,000 FT | WI-FI   | US & INTL |
| YEAR         | 2011   | INTERIOR     | 2022      |         |           |

### AIRCRAFT AMENITIES

FORWARD CREW LAVATORY

#### STARLINK WI-FI

2 HIGH-DEFINITION BULKHEAD MONITORS PERSONAL MONITORS AT SEATS PASSENGER IPADS PRE-LOADED WITH MOVIES AND SHOWS AVAILABLE AIRSHOW MOVING MAP EXTERNALLY MOUNTED CAMERAS CABIN ENVIRONMENT CONTROLS POWER OUTLETS BLU-RAY/DVD/CD PLAYER MICROWAVE & OVEN REFRIGERATOR & ICE DRAWERS GALLEY SINK COFFEE & NESPRESSO AFT LAVATORY WITH FULL VANITY

### CABIN CONFIGURATION