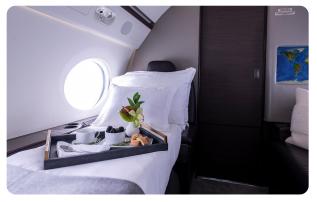

## AIRCRAFT DETAILS

| REGISTRATION | N388GC | CABIN WIDTH  | 7' 3"     | RANGE   | 6,490 NM  |
|--------------|--------|--------------|-----------|---------|-----------|
| SEATS        | 14     | CABIN LENGTH | 50' 1"    | SPEED   | 508 KTAS  |
| BEDS         | 7      | CABIN HEIGHT | 6'2"      | LUGGAGE | 170 CU FT |
| LAVATORY     | 2      | ALTITUDE     | 41,000 FT | WI-FI   | US & INTL |
| YEAR         | 2011   | INTERIOR     | 2022      |         |           |

### AIRCRAFT AMENITIES

FORWARD CREW LAVATORY

#### STARLINK WI-FI

2 HIGH-DEFINITION BULKHEAD MONITORS PERSONAL MONITORS AT SEATS PASSENGER IPADS PRE-LOADED WITH MOVIES AND SHOWS AVAILABLE AIRSHOW MOVING MAP EXTERNALLY MOUNTED CAMERAS CABIN ENVIRONMENT CONTROLS POWER OUTLETS BLU-RAY/DVD/CD PLAYER MICROWAVE & OVEN REFRIGERATOR & ICE DRAWERS GALLEY SINK COFFEE & NESPRESSO AFT LAVATORY WITH FULL VANITY