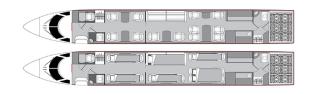

---------|--------|--------------|-----------|---------|-----------|
| SEATS        | 14     | CABIN LENGTH | 50' 1"    | SPEED   | 508 KTAS  |
| BEDS         | 7      | CABIN HEIGHT | 6'2"      | LUGGAGE | 170 CU FT |
| LAVATORY     | 2      | ALTITUDE     | 41,000 FT | WI-FI   | US & INTL |
| YEAR         | 2011   | INTERIOR     | 2022      |         |           |

### AIRCRAFT AMENITIES

FORWARD CREW LAVATORY

#### STARLINK WI-FI

2 HIGH-DEFINITION BULKHEAD MONITORS PERSONAL MONITORS AT SEATS PASSENGER IPADS PRE-LOADED WITH MOVIES AND SHOWS AVAILABLE AIRSHOW MOVING MAP EXTERNALLY MOUNTED CAMERAS CABIN ENVIRONMENT CONTROLS POWER OUTLETS BLU-RAY/DVD/CD PLAYER MICROWAVE & OVEN REFRIGERATOR & ICE DRAWERS GALLEY SINK COFFEE & NESPRESSO AFT LAVATORY WITH FULL VANITY

### CABIN CONFIGURATION