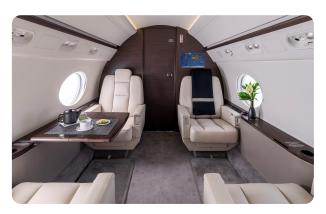

## AIRCRAFT DETAILS

| REGISTRATION | N388GC | CABIN WIDTH  | 7' 3"     | RANGE   | 6,490 NM  |
|--------------|--------|--------------|-----------|---------|-----------|
| SEATS        | 14     | CABIN LENGTH | 50' 1"    | SPEED   | 508 KTAS  |
| BEDS         | 7      | CABIN HEIGHT | 6'2"      | LUGGAGE | 170 CU FT |
| LAVATORY     | 2      | ALTITUDE     | 41,000 FT | WI-FI   | US & INTL |
| YEAR         | 2011   | INTERIOR     | 2022      |         |           |

### AIRCRAFT AMENITIES

FORWARD CREW LAVATORY

#### STARLINK WI-FI

2 HIGH-DEFINITION BULKHEAD MONITORS PERSONAL MONITORS AT SEATS PASSENGER IPADS PRE-LOADED WITH MOVIES AND SHOWS AVAILABLE AIRSHOW MOVING MAP EXTERNALLY MOUNTED CAMERAS CABIN ENVIRONMENT CONTROLS POWER OUTLETS BLU-RAY/DVD/CD PLAYER MICROWAVE & OVEN REFRIGERATOR & ICE DRAWERS GALLEY SINK COFFEE & NESPRESSO AFT LAVATORY WITH FULL VANITY

### CABIN CONFIGURATION