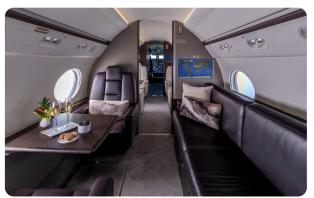

## AIRCRAFT DETAILS

| REGISTRATION | N388GC | CABIN WIDTH  | 7' 3"     | RANGE   | 6,490 NM  |
|--------------|--------|--------------|-----------|---------|-----------|
| SEATS        | 14     | CABIN LENGTH | 50' 1"    | SPEED   | 508 KTAS  |
| BEDS         | 7      | CABIN HEIGHT | 6'2"      | LUGGAGE | 170 CU FT |
| LAVATORY     | 2      | ALTITUDE     | 41,000 FT | WI-FI   | US & INTL |
| YEAR         | 2011   | INTERIOR     | 2022      |         |           |

### AIRCRAFT AMENITIES

FORWARD CREW LAVATORY

#### STARLINK WI-FI

2 HIGH-DEFINITION BULKHEAD MONITORS PERSONAL MONITORS AT SEATS PASSENGER IPADS PRE-LOADED WITH MOVIES AND SHOWS AVAILABLE AIRSHOW MOVING MAP EXTERNALLY MOUNTED CAMERAS CABIN ENVIRONMENT CONTROLS POWER OUTLETS BLU-RAY/DVD/CD PLAYER MICROWAVE & OVEN REFRIGERATOR & ICE DRAWERS GALLEY SINK COFFEE & NESPRESSO AFT LAVATORY WITH FULL VANITY

### CABIN CONFIGURATION