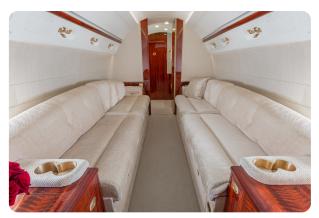

#### **AIRCRAFT DETAILS**

| REGISTRATION | N35GR | CABIN WIDTH  | 7' 3"     | RANGE   | 6,490 NM  |
|--------------|-------|--------------|-----------|---------|-----------|
| SEATS        | 12    | CABIN LENGTH | 50' 1"    | SPEED   | 508 KTAS  |
| BEDS         | 6     | CABIN HEIGHT | 6' 2"     | LUGGAGE | 170 CU FT |
| LAVATORY     | 2     | ALTITUDE     | 41,000 FT | WI-FI   | US & INTL |
| YEAR         | 2008  | INTERIOR     | 2008      |         |           |

#### AIRCRAFT AMENITIES

HONEYWELL JETWAVE KA-BAND WIFI — STREAMING ENABLED 3 HIGH-DEFINITION MONITORS AIRSHOW MOVING MAP DVD PLAYER IPHONE DOCKING STATIONS POWER OUTLETS MICROWAVE & OVEN GALLEY SINK COFFEE & NESPRESSO AFT LAVATORY WITH FULL VANITY FORWARD CREW REST AND LAVATORY

#### CABIN CONFIGURATION