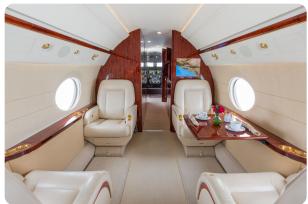

#### AIRCRAFT AMENITIES

HONEYWELL JETWAVE KA-BAND WIFI — STREAMING ENABLED 3 HIGH-DEFINITION MONITORS AIRSHOW MOVING MAP DVD PLAYER IPHONE DOCKING STATIONS POWER OUTLETS MICROWAVE & OVEN GALLEY SINK COFFEE & NESPRESSO AFT LAVATORY WITH FULL VANITY FORWARD CREW REST AND LAVATORY