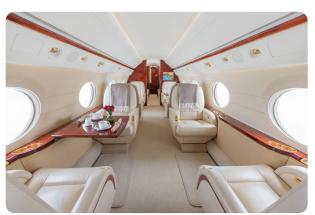

#### **AIRCRAFT DETAILS**

| REGISTRATION | N35GR | CABIN WIDTH  | 7' 3"     | RANGE   | 6,490 NM  |
|--------------|-------|--------------|-----------|---------|-----------|
| SEATS        | 12    | CABIN LENGTH | 50' 1"    | SPEED   | 508 KTAS  |
| BEDS         | 6     | CABIN HEIGHT | 6' 2"     | LUGGAGE | 170 CU FT |
| LAVATORY     | 2     | ALTITUDE     | 41,000 FT | WI-FI   | US & INTL |
| YEAR         | 2008  | INTERIOR     | 2008      |         |           |

#### CABIN CONFIGURATION