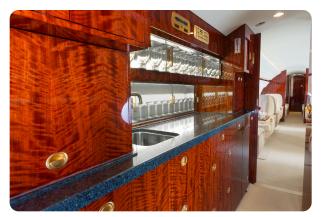

#### AIRCRAFT AMENITIES

HONEYWELL JETWAVE KA-BAND WIFI — STREAMING ENABLED 3 HIGH-DEFINITION MONITORS AIRSHOW MOVING MAP DVD PLAYER IPHONE DOCKING STATIONS POWER OUTLETS MICROWAVE & OVEN GALLEY SINK COFFEE & NESPRESSO AFT LAVATORY WITH FULL VANITY FORWARD CREW REST AND LAVATORY