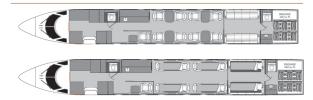

#### CABIN CONFIGURATION

#### **AIRCRAFT DETAILS**

| REGISTRATION | N35GR | CABIN WIDTH  | 7' 3"     | RANGE   | 6,490 NM  |
|--------------|-------|--------------|-----------|---------|-----------|
| SEATS        | 12    | CABIN LENGTH | 50' 1"    | SPEED   | 508 KTAS  |
| BEDS         | 6     | CABIN HEIGHT | 6' 2"     | LUGGAGE | 170 CU FT |
| LAVATORY     | 2     | ALTITUDE     | 41,000 FT | WI-FI   | US & INTL |
| YEAR         | 2008  | INTERIOR     | 2008      |         |           |