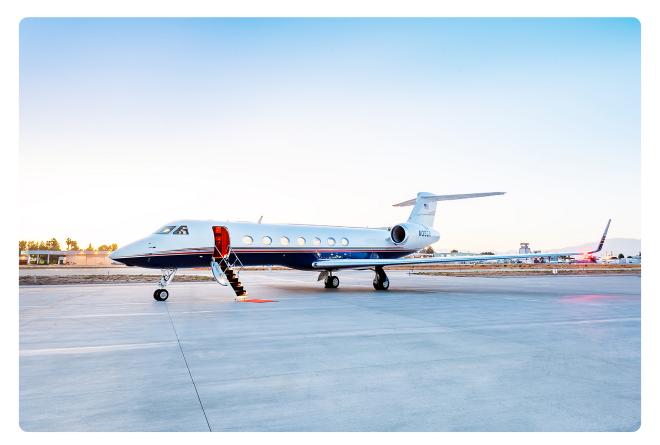

## GULFSTREAM G550 N35GR

#### **AIRCRAFT DETAILS**

| REGISTRATION | N35GR | CABIN WIDTH  | 7' 3"     | RANGE   | 6,490 NM  |
|--------------|-------|--------------|-----------|---------|-----------|
| SEATS        | 12    | CABIN LENGTH | 50' 1"    | SPEED   | 508 KTAS  |
| BEDS         | 6     | CABIN HEIGHT | 6' 2"     | LUGGAGE | 170 CU FT |
| LAVATORY     | 2     | ALTITUDE     | 41,000 FT | WI-FI   | US & INTL |
| YEAR         | 2008  | INTERIOR     | 2008      |         |           |