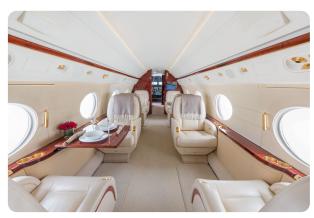

#### **AIRCRAFT DETAILS**

| REGISTRATION | N35GR | CABIN WIDTH  | 7' 3"     | RANGE   | 6,490 NM  |
|--------------|-------|--------------|-----------|---------|-----------|
| SEATS        | 12    | CABIN LENGTH | 50' 1"    | SPEED   | 508 KTAS  |
| BEDS         | 6     | CABIN HEIGHT | 6' 2"     | LUGGAGE | 170 CU FT |
| LAVATORY     | 2     | ALTITUDE     | 41,000 FT | WI-FI   | US & INTL |
| YEAR         | 2008  | INTERIOR     | 2008      |         |           |

#### CABIN CONFIGURATION