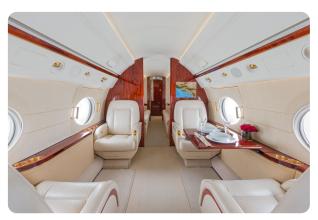

#### **AIRCRAFT DETAILS**

| REGISTRATION | N35GR | CABIN WIDTH  | 7' 3"     | RANGE   | 6,490 NM  |
|--------------|-------|--------------|-----------|---------|-----------|
| SEATS        | 12    | CABIN LENGTH | 50' 1"    | SPEED   | 508 KTAS  |
| BEDS         | 6     | CABIN HEIGHT | 6' 2"     | LUGGAGE | 170 CU FT |
| LAVATORY     | 2     | ALTITUDE     | 41,000 FT | WI-FI   | US & INTL |
| YEAR         | 2008  | INTERIOR     | 2008      |         |           |

#### CABIN CONFIGURATION