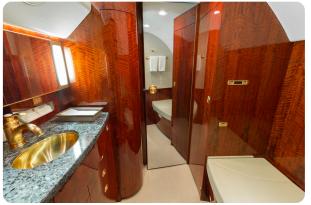

#### **AIRCRAFT DETAILS**

| REGISTRATION | N35GR | CABIN WIDTH  | 7' 3"     | RANGE   | 6,490 NM  |
|--------------|-------|--------------|-----------|---------|-----------|
| SEATS        | 12    | CABIN LENGTH | 50' 1"    | SPEED   | 508 KTAS  |
| BEDS         | 6     | CABIN HEIGHT | 6' 2"     | LUGGAGE | 170 CU FT |
| LAVATORY     | 2     | ALTITUDE     | 41,000 FT | WI-FI   | US & INTL |
| YEAR         | 2008  | INTERIOR     | 2008      |         |           |

#### AIRCRAFT AMENITIES

HONEYWELL JETWAVE KA-BAND WIFI — STREAMING ENABLED 3 HIGH-DEFINITION MONITORS AIRSHOW MOVING MAP DVD PLAYER IPHONE DOCKING STATIONS POWER OUTLETS MICROWAVE & OVEN GALLEY SINK COFFEE & NESPRESSO AFT LAVATORY WITH FULL VANITY FORWARD CREW REST AND LAVATORY