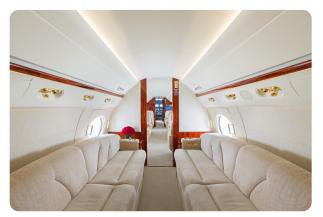

#### **AIRCRAFT DETAILS**

| REGISTRATION | N35GR | CABIN WIDTH  | 7' 3"     | RANGE   | 6,490 NM  |
|--------------|-------|--------------|-----------|---------|-----------|
| SEATS        | 12    | CABIN LENGTH | 50' 1"    | SPEED   | 508 KTAS  |
| BEDS         | 6     | CABIN HEIGHT | 6' 2"     | LUGGAGE | 170 CU FT |
| LAVATORY     | 2     | ALTITUDE     | 41,000 FT | WI-FI   | US & INTL |
| YEAR         | 2008  | INTERIOR     | 2008      |         |           |

#### CABIN CONFIGURATION