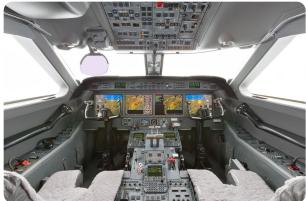

CABIN WIDTH  | 7' 3"     | RANGE   | 6,490 NM  |
|--------------|-------|--------------|-----------|---------|-----------|
| SEATS        | 12    | CABIN LENGTH | 50' 1"    | SPEED   | 508 KTAS  |
| BEDS         | 6     | CABIN HEIGHT | 6' 2"     | LUGGAGE | 170 CU FT |
| LAVATORY     | 2     | ALTITUDE     | 41,000 FT | WI-FI   | US & INTL |
| YEAR         | 2008  | INTERIOR     | 2008      |         |           |

#### AIRCRAFT AMENITIES

HONEYWELL JETWAVE KA-BAND WIFI — STREAMING ENABLED 3 HIGH-DEFINITION MONITORS AIRSHOW MOVING MAP DVD PLAYER IPHONE DOCKING STATIONS POWER OUTLETS MICROWAVE & OVEN GALLEY SINK COFFEE & NESPRESSO AFT LAVATORY WITH FULL VANITY FORWARD CREW REST AND LAVATORY

#### CABIN CONFIGURATION



### GULFSTREAM G550 N35GR

















# GULFSTREAM G550 N35GR