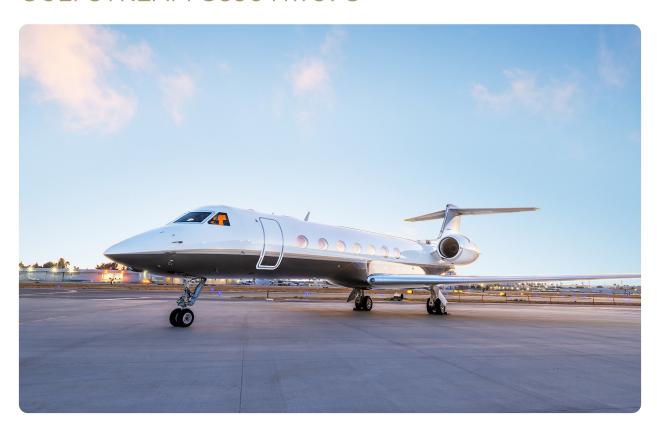

### **GULFSTREAM G550 N1759C**



#### **AIRCRAFT DETAILS**

| REGISTRATION | N1759C | CABIN WIDTH  | 7' 3"     | RANGE   | 6,490 NM  |
|--------------|--------|--------------|-----------|---------|-----------|
| SEATS        | 16     | CABIN LENGTH | 50' 1"    | SPEED   | 508 KTAS  |
| BEDS         | 6      | CABIN HEIGHT | 6' 2"     | LUGGAGE | 170 CU FT |
| LAVATORY     | 2      | ALTITUDE     | 41,000 FT | WI-FI   | US & INTL |
| YEAR         | 2006   | INTERIOR     | 2020      |         |           |

### **AIRCRAFT AMENITIES**

STARLINK WIFI 3 HIGH-DEFINITION MONITORS **EXTERNALLY MOUNTED CAMERAS** AIRSHOW MOVING MAP CABIN ENVIRONMENT CONTROLS POWER OUTLETS MICROWAVE & OVEN REFRIGERATOR & ICE DRAWERS **GALLEY SINK** COFFEE & NESPRESSO AFT LAVATORY WITH FULL VANITY FORWARD CREW LAVATORY

### **CABIN CONFIGURATION**