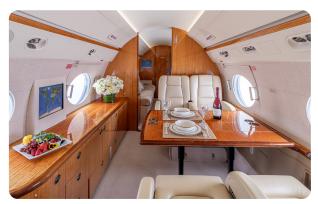

### **AIRCRAFT AMENITIES**

STARLINK WIFI 3 HIGH-DEFINITION MONITORS **EXTERNALLY MOUNTED CAMERAS** AIRSHOW MOVING MAP CABIN ENVIRONMENT CONTROLS POWER OUTLETS MICROWAVE & OVEN REFRIGERATOR & ICE DRAWERS **GALLEY SINK** COFFEE & NESPRESSO AFT LAVATORY WITH FULL VANITY FORWARD CREW LAVATORY

### **CABIN CONFIGURATION**