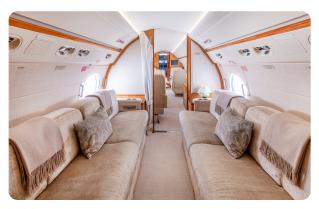

| N1759C | CABIN WIDTH  | 7' 3"     | RANGE   | 6,490 NM  |
|--------------|--------|--------------|-----------|---------|-----------|
| SEATS        | 16     | CABIN LENGTH | 50' 1"    | SPEED   | 508 KTAS  |
| BEDS         | 6      | CABIN HEIGHT | 6' 2"     | LUGGAGE | 170 CU FT |
| LAVATORY     | 2      | ALTITUDE     | 41,000 FT | WI-FI   | US & INTL |
| YEAR         | 2006   | INTERIOR     | 2020      |         |           |

### **AIRCRAFT AMENITIES**

STARLINK WIFI 3 HIGH-DEFINITION MONITORS **EXTERNALLY MOUNTED CAMERAS** AIRSHOW MOVING MAP CABIN ENVIRONMENT CONTROLS POWER OUTLETS MICROWAVE & OVEN REFRIGERATOR & ICE DRAWERS **GALLEY SINK** COFFEE & NESPRESSO AFT LAVATORY WITH FULL VANITY FORWARD CREW LAVATORY

### **CABIN CONFIGURATION**



## GULFSTREAM G550 N1759C

















# GULFSTREAM G550 N1759C