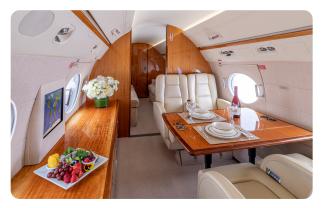

### **AIRCRAFT AMENITIES**

STARLINK WIFI 3 HIGH-DEFINITION MONITORS **EXTERNALLY MOUNTED CAMERAS** AIRSHOW MOVING MAP CABIN ENVIRONMENT CONTROLS POWER OUTLETS MICROWAVE & OVEN REFRIGERATOR & ICE DRAWERS **GALLEY SINK** COFFEE & NESPRESSO AFT LAVATORY WITH FULL VANITY FORWARD CREW LAVATORY

### **CABIN CONFIGURATION**