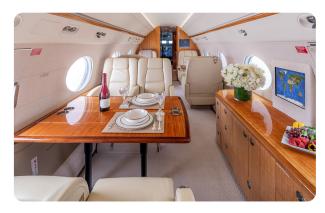

### **AIRCRAFT AMENITIES**

STARLINK WIFI 3 HIGH-DEFINITION MONITORS **EXTERNALLY MOUNTED CAMERAS** AIRSHOW MOVING MAP CABIN ENVIRONMENT CONTROLS POWER OUTLETS MICROWAVE & OVEN REFRIGERATOR & ICE DRAWERS **GALLEY SINK** COFFEE & NESPRESSO AFT LAVATORY WITH FULL VANITY FORWARD CREW LAVATORY

### **CABIN CONFIGURATION**