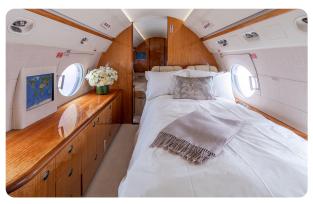

#### **AIRCRAFT DETAILS**

| REGISTRATION | N1759C | CABIN WIDTH  | 7' 3"     | RANGE   | 6,490 NM  |
|--------------|--------|--------------|-----------|---------|-----------|
| SEATS        | 16     | CABIN LENGTH | 50' 1"    | SPEED   | 508 KTAS  |
| BEDS         | 6      | CABIN HEIGHT | 6' 2"     | LUGGAGE | 170 CU FT |
| LAVATORY     | 2      | ALTITUDE     | 41,000 FT | WI-FI   | US & INTL |
| YEAR         | 2006   | INTERIOR     | 2020      |         |           |

### **CABIN CONFIGURATION**