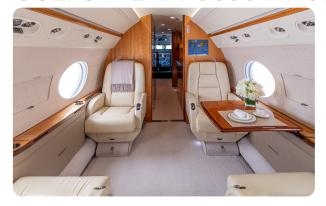

3"     | RANGE   | 6,490 NM  |
|--------------|--------|--------------|-----------|---------|-----------|
| SEATS        | 16     | CABIN LENGTH | 50' 1"    | SPEED   | 508 KTAS  |
| BEDS         | 6      | CABIN HEIGHT | 6' 2"     | LUGGAGE | 170 CU FT |
| LAVATORY     | 2      | ALTITUDE     | 41,000 FT | WI-FI   | US & INTL |
| YEAR         | 2006   | INTERIOR     | 2020      |         |           |

### **AIRCRAFT AMENITIES**

STARLINK WIFI 3 HIGH-DEFINITION MONITORS **EXTERNALLY MOUNTED CAMERAS** AIRSHOW MOVING MAP CABIN ENVIRONMENT CONTROLS POWER OUTLETS MICROWAVE & OVEN REFRIGERATOR & ICE DRAWERS **GALLEY SINK** COFFEE & NESPRESSO AFT LAVATORY WITH FULL VANITY FORWARD CREW LAVATORY

### **CABIN CONFIGURATION**



## GULFSTREAM G550 N1759C

















# GULFSTREAM G550 N1759C