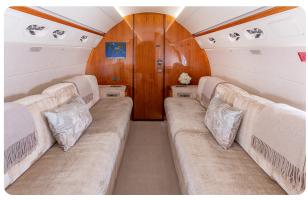

N | N1759C | CABIN WIDTH  | 7' 3"     | RANGE   | 6,490 NM  |
|--------------|--------|--------------|-----------|---------|-----------|
| SEATS        | 16     | CABIN LENGTH | 50' 1"    | SPEED   | 508 KTAS  |
| BEDS         | 6      | CABIN HEIGHT | 6' 2"     | LUGGAGE | 170 CU FT |
| LAVATORY     | 2      | ALTITUDE     | 41,000 FT | WI-FI   | US & INTL |
| YEAR         | 2006   | INTERIOR     | 2020      |         |           |

### **AIRCRAFT AMENITIES**

STARLINK WIFI 3 HIGH-DEFINITION MONITORS **EXTERNALLY MOUNTED CAMERAS** AIRSHOW MOVING MAP CABIN ENVIRONMENT CONTROLS POWER OUTLETS MICROWAVE & OVEN REFRIGERATOR & ICE DRAWERS **GALLEY SINK** COFFEE & NESPRESSO AFT LAVATORY WITH FULL VANITY FORWARD CREW LAVATORY

### **CABIN CONFIGURATION**



## GULFSTREAM G550 N1759C

















# GULFSTREAM G550 N1759C