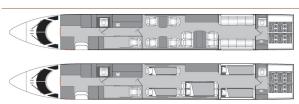

#### **AIRCRAFT DETAILS**

| REGISTRATION | N1759C | CABIN WIDTH  | 7' 3"     | RANGE   | 6,490 NM  |
|--------------|--------|--------------|-----------|---------|-----------|
| SEATS        | 16     | CABIN LENGTH | 50' 1"    | SPEED   | 508 KTAS  |
| BEDS         | 6      | CABIN HEIGHT | 6' 2"     | LUGGAGE | 170 CU FT |
| LAVATORY     | 2      | ALTITUDE     | 41,000 FT | WI-FI   | US & INTL |
| YEAR         | 2006   | INTERIOR     | 2020      |         |           |

### **AIRCRAFT AMENITIES**

STARLINK WIFI 3 HIGH-DEFINITION MONITORS **EXTERNALLY MOUNTED CAMERAS** AIRSHOW MOVING MAP CABIN ENVIRONMENT CONTROLS POWER OUTLETS MICROWAVE & OVEN REFRIGERATOR & ICE DRAWERS **GALLEY SINK** COFFEE & NESPRESSO AFT LAVATORY WITH FULL VANITY FORWARD CREW LAVATORY

### **CABIN CONFIGURATION**



## GULFSTREAM G550 N1759C

















# GULFSTREAM G550 N1759C