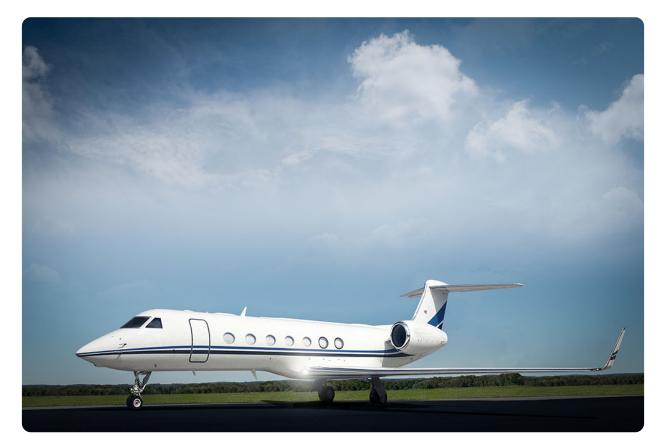

# GULFSTREAM G550 N173NY

### AIRCRAFT DETAILS

| REGISTRATION | N173NY | CABIN WIDTH  | 7' 3"     | RANGE   | 6,490 NM  |
|--------------|--------|--------------|-----------|---------|-----------|
| SEATS        | 14     | CABIN LENGTH | 50' 1"    | SPEED   | 508 KTAS  |
| BEDS         | 6      | CABIN HEIGHT | 6'2"      | LUGGAGE | 170 CU FT |
| LAVATORY     | 2      | ALTITUDE     | 41,000 FT | WI-FI   | US & INTL |
| YEAR         | 2007   | INTERIOR     | 2016      |         |           |