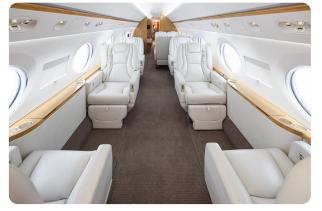

#### AIRCRAFT AMENITIES

STARLINK WIFI 9 HIGH-DEFINITION MONITORS EXTERNALLY MOUNTED CAMERAS AIRSHOW MOVING MAP BLUETOOTH AND AUXILIARY CONNECTION DVD PLAYER POWER OUTLETS MICROWAVE & OVEN ICE DRAWERS & CHILLER GALLEY SINK COFFEE MAKER AFT LAVATORY WITH FULL VANITY FORWARD CREW LAVATORY