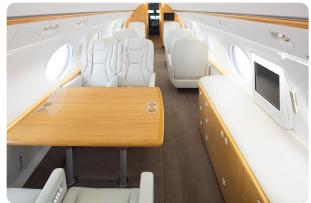

#### AIRCRAFT AMENITIES

STARLINK WIFI 9 HIGH-DEFINITION MONITORS EXTERNALLY MOUNTED CAMERAS AIRSHOW MOVING MAP BLUETOOTH AND AUXILIARY CONNECTION DVD PLAYER POWER OUTLETS MICROWAVE & OVEN ICE DRAWERS & CHILLER GALLEY SINK COFFEE MAKER AFT LAVATORY WITH FULL VANITY FORWARD CREW LAVATORY