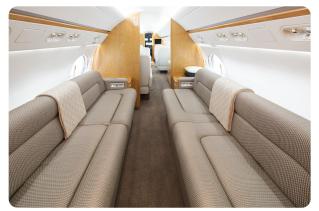

TRATION | N173NY | CABIN WIDTH  | 7' 3"     | RANGE   | 6,490 NM  |
|--------------|--------|--------------|-----------|---------|-----------|
| SEATS        | 14     | CABIN LENGTH | 50' 1"    | SPEED   | 508 KTAS  |
| BEDS         | 6      | CABIN HEIGHT | 6'2"      | LUGGAGE | 170 CU FT |
| LAVATORY     | 2      | ALTITUDE     | 41,000 FT | WI-FI   | US & INTL |
| YEAR         | 2007   | INTERIOR     | 2016      |         |           |

#### AIRCRAFT AMENITIES

STARLINK WIFI 9 HIGH-DEFINITION MONITORS EXTERNALLY MOUNTED CAMERAS AIRSHOW MOVING MAP BLUETOOTH AND AUXILIARY CONNECTION DVD PLAYER POWER OUTLETS MICROWAVE & OVEN ICE DRAWERS & CHILLER GALLEY SINK COFFEE MAKER AFT LAVATORY WITH FULL VANITY FORWARD CREW LAVATORY

### CABIN CONFIGURATION



# GULFSTREAM G550 N173NY

















## GULFSTREAM G550 N173NY