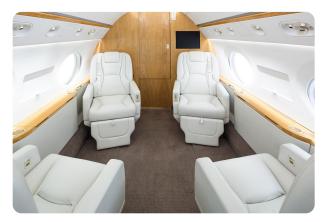

| REGISTRATION | N173NY | CABIN WIDTH  | 7' 3"     | RANGE   | 6,490 NM  |
|--------------|--------|--------------|-----------|---------|-----------|
| SEATS        | 14     | CABIN LENGTH | 50' 1"    | SPEED   | 508 KTAS  |
| BEDS         | 6      | CABIN HEIGHT | 6'2"      | LUGGAGE | 170 CU FT |
| LAVATORY     | 2      | ALTITUDE     | 41,000 FT | WI-FI   | US & INTL |
| YEAR         | 2007   | INTERIOR     | 2016      |         |           |

#### AIRCRAFT AMENITIES

STARLINK WIFI 9 HIGH-DEFINITION MONITORS EXTERNALLY MOUNTED CAMERAS AIRSHOW MOVING MAP BLUETOOTH AND AUXILIARY CONNECTION DVD PLAYER POWER OUTLETS MICROWAVE & OVEN ICE DRAWERS & CHILLER GALLEY SINK COFFEE MAKER AFT LAVATORY WITH FULL VANITY FORWARD CREW LAVATORY

### CABIN CONFIGURATION



# GULFSTREAM G550 N173NY

















## GULFSTREAM G550 N173NY