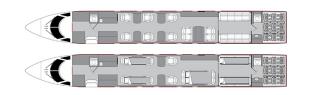

50 N173NY



### AIRCRAFT DETAILS

| REGISTRATION | N173NY | CABIN WIDTH  | 7' 3"     | RANGE   | 6,490 NM  |
|--------------|--------|--------------|-----------|---------|-----------|
| SEATS        | 14     | CABIN LENGTH | 50' 1"    | SPEED   | 508 KTAS  |
| BEDS         | 6      | CABIN HEIGHT | 6'2"      | LUGGAGE | 170 CU FT |
| LAVATORY     | 2      | ALTITUDE     | 41,000 FT | WI-FI   | US & INTL |
| YEAR         | 2007   | INTERIOR     | 2016      |         |           |

#### AIRCRAFT AMENITIES

STARLINK WIFI 9 HIGH-DEFINITION MONITORS EXTERNALLY MOUNTED CAMERAS AIRSHOW MOVING MAP BLUETOOTH AND AUXILIARY CONNECTION DVD PLAYER POWER OUTLETS MICROWAVE & OVEN ICE DRAWERS & CHILLER GALLEY SINK COFFEE MAKER AFT LAVATORY WITH FULL VANITY FORWARD CREW LAVATORY

### CABIN CONFIGURATION



# GULFSTREAM G550 N173NY

















## GULFSTREAM G550 N173NY