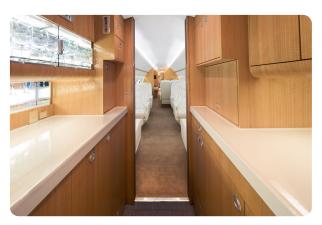

7' 3"     | RANGE   | 6,490 NM  |
|--------------|--------|--------------|-----------|---------|-----------|
| SEATS        | 14     | CABIN LENGTH | 50' 1"    | SPEED   | 508 KTAS  |
| BEDS         | 6      | CABIN HEIGHT | 6'2"      | LUGGAGE | 170 CU FT |
| LAVATORY     | 2      | ALTITUDE     | 41,000 FT | WI-FI   | US & INTL |
| YEAR         | 2007   | INTERIOR     | 2016      |         |           |

#### AIRCRAFT AMENITIES

STARLINK WIFI 9 HIGH-DEFINITION MONITORS EXTERNALLY MOUNTED CAMERAS AIRSHOW MOVING MAP BLUETOOTH AND AUXILIARY CONNECTION DVD PLAYER POWER OUTLETS MICROWAVE & OVEN ICE DRAWERS & CHILLER GALLEY SINK COFFEE MAKER AFT LAVATORY WITH FULL VANITY FORWARD CREW LAVATORY

### CABIN CONFIGURATION



# GULFSTREAM G550 N173NY

















## GULFSTREAM G550 N173NY