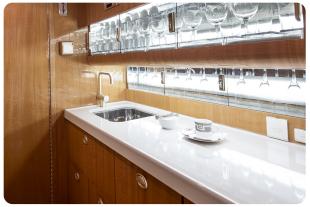

#### AIRCRAFT AMENITIES

STARLINK WIFI 9 HIGH-DEFINITION MONITORS EXTERNALLY MOUNTED CAMERAS AIRSHOW MOVING MAP BLUETOOTH AND AUXILIARY CONNECTION DVD PLAYER POWER OUTLETS MICROWAVE & OVEN ICE DRAWERS & CHILLER GALLEY SINK COFFEE MAKER AFT LAVATORY WITH FULL VANITY FORWARD CREW LAVATORY