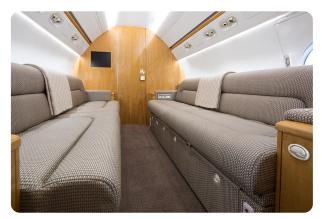

ISTRATION | N173NY | CABIN WIDTH  | 7' 3"     | RANGE   | 6,490 NM  |
|--------------|--------|--------------|-----------|---------|-----------|
| SEATS        | 14     | CABIN LENGTH | 50' 1"    | SPEED   | 508 KTAS  |
| BEDS         | 6      | CABIN HEIGHT | 6'2"      | LUGGAGE | 170 CU FT |
| LAVATORY     | 2      | ALTITUDE     | 41,000 FT | WI-FI   | US & INTL |
| YEAR         | 2007   | INTERIOR     | 2016      |         |           |

#### AIRCRAFT AMENITIES

STARLINK WIFI 9 HIGH-DEFINITION MONITORS EXTERNALLY MOUNTED CAMERAS AIRSHOW MOVING MAP BLUETOOTH AND AUXILIARY CONNECTION DVD PLAYER POWER OUTLETS MICROWAVE & OVEN ICE DRAWERS & CHILLER GALLEY SINK COFFEE MAKER AFT LAVATORY WITH FULL VANITY FORWARD CREW LAVATORY

### CABIN CONFIGURATION



# GULFSTREAM G550 N173NY

















## GULFSTREAM G550 N173NY