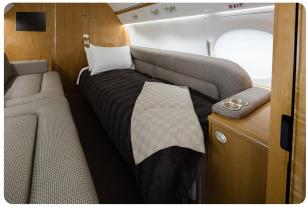

### AIRCRAFT DETAILS

| REGISTRATION | N173NY | CABIN WIDTH  | 7' 3"     | RANGE   | 6,490 NM  |
|--------------|--------|--------------|-----------|---------|-----------|
| SEATS        | 14     | CABIN LENGTH | 50' 1"    | SPEED   | 508 KTAS  |
| BEDS         | 6      | CABIN HEIGHT | 6'2"      | LUGGAGE | 170 CU FT |
| LAVATORY     | 2      | ALTITUDE     | 41,000 FT | WI-FI   | US & INTL |
| YEAR         | 2007   | INTERIOR     | 2016      |         |           |