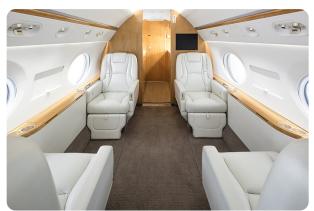

EGISTRATION | N173NY | CABIN WIDTH  | 7' 3"     | RANGE   | 6,490 NM  |
|--------------|--------|--------------|-----------|---------|-----------|
| SEATS        | 14     | CABIN LENGTH | 50' 1"    | SPEED   | 508 KTAS  |
| BEDS         | 6      | CABIN HEIGHT | 6'2"      | LUGGAGE | 170 CU FT |
| LAVATORY     | 2      | ALTITUDE     | 41,000 FT | WI-FI   | US & INTL |
| YEAR         | 2007   | INTERIOR     | 2016      |         |           |

#### AIRCRAFT AMENITIES

STARLINK WIFI 9 HIGH-DEFINITION MONITORS EXTERNALLY MOUNTED CAMERAS AIRSHOW MOVING MAP BLUETOOTH AND AUXILIARY CONNECTION DVD PLAYER POWER OUTLETS MICROWAVE & OVEN ICE DRAWERS & CHILLER GALLEY SINK COFFEE MAKER AFT LAVATORY WITH FULL VANITY FORWARD CREW LAVATORY

### CABIN CONFIGURATION



# GULFSTREAM G550 N173NY

















## GULFSTREAM G550 N173NY