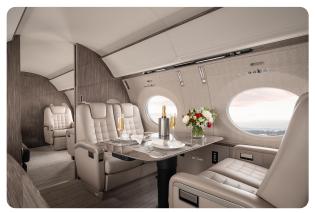

### **AIRCRAFT AMENITIES**

HONEYWELL JETWAVE KA-BAND WIFI — STREAMING **ENABLED** 3 LARGE MONITORS WITH HDMI PLUG-INS EXTERNALLY MOUNTED CAMERAS AIRSHOW FLIGHT INFORMATION SYSTEM CABIN MANAGEMENT SYSTEM POWER OUTLETS & USB CHARGING PORTS MICROWAVE & OVEN REFRIGERATOR & WINE CHILLERS **GALLEY SINK** COFFEE MAKER & ESPRESSO AFT LAVATORY WITH FULL VANITY FORWARD CREW LAVATORY

#### CABIN CONFIGURATION