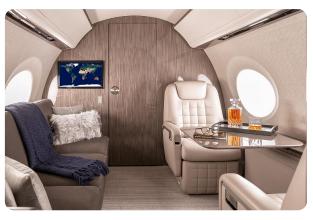

### **AIRCRAFT AMENITIES**

HONEYWELL JETWAVE KA-BAND WIFI — STREAMING **ENABLED** 3 LARGE MONITORS WITH HDMI PLUG-INS EXTERNALLY MOUNTED CAMERAS AIRSHOW FLIGHT INFORMATION SYSTEM CABIN MANAGEMENT SYSTEM POWER OUTLETS & USB CHARGING PORTS MICROWAVE & OVEN REFRIGERATOR & WINE CHILLERS **GALLEY SINK** COFFEE MAKER & ESPRESSO AFT LAVATORY WITH FULL VANITY FORWARD CREW LAVATORY

#### CABIN CONFIGURATION