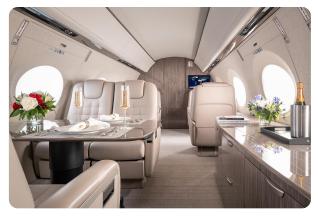

### **AIRCRAFT AMENITIES**

HONEYWELL JETWAVE KA-BAND WIFI — STREAMING **ENABLED** 3 LARGE MONITORS WITH HDMI PLUG-INS EXTERNALLY MOUNTED CAMERAS AIRSHOW FLIGHT INFORMATION SYSTEM CABIN MANAGEMENT SYSTEM POWER OUTLETS & USB CHARGING PORTS MICROWAVE & OVEN REFRIGERATOR & WINE CHILLERS **GALLEY SINK** COFFEE MAKER & ESPRESSO AFT LAVATORY WITH FULL VANITY FORWARD CREW LAVATORY

#### CABIN CONFIGURATION