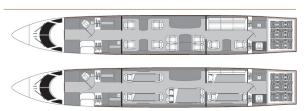

NGE   | 5,300 NM  |
|--------------|--------|--------------|-----------|---------|-----------|
| SEATS        | 13     | CABIN LENGTH | 47' 7"    | SPEED   | 508 KTAS  |
| BEDS         | 6      | CABIN HEIGHT | 6' 2"     | LUGGAGE | 175 CU FT |
| LAVATORY     | 2      | ALTITUDE     | 43,000 FT | WI-FI   | US & INTL |
| YEAR         | 2018   | INTERIOR     | 2018      |         |           |

### **AIRCRAFT AMENITIES**

HONEYWELL JETWAVE KA-BAND WIFI — STREAMING **ENABLED** 3 LARGE MONITORS WITH HDMI PLUG-INS EXTERNALLY MOUNTED CAMERAS AIRSHOW FLIGHT INFORMATION SYSTEM CABIN MANAGEMENT SYSTEM POWER OUTLETS & USB CHARGING PORTS MICROWAVE & OVEN REFRIGERATOR & WINE CHILLERS **GALLEY SINK** COFFEE MAKER & ESPRESSO AFT LAVATORY WITH FULL VANITY FORWARD CREW LAVATORY

#### CABIN CONFIGURATION



# GULFSTREAM G500 N769PT

















# GULFSTREAM G500 N769PT