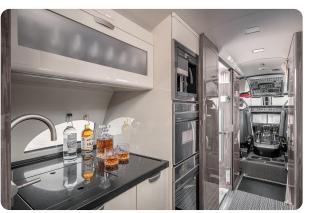

### **AIRCRAFT AMENITIES**

HONEYWELL JETWAVE KA-BAND WIFI — STREAMING **ENABLED** 3 LARGE MONITORS WITH HDMI PLUG-INS EXTERNALLY MOUNTED CAMERAS AIRSHOW FLIGHT INFORMATION SYSTEM CABIN MANAGEMENT SYSTEM POWER OUTLETS & USB CHARGING PORTS MICROWAVE & OVEN REFRIGERATOR & WINE CHILLERS **GALLEY SINK** COFFEE MAKER & ESPRESSO AFT LAVATORY WITH FULL VANITY FORWARD CREW LAVATORY