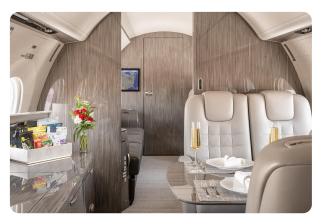

### **AIRCRAFT AMENITIES**

HONEYWELL JETWAVE KA-BAND WIFI — STREAMING **ENABLED** 3 LARGE MONITORS WITH HDMI PLUG-INS EXTERNALLY MOUNTED CAMERAS AIRSHOW FLIGHT INFORMATION SYSTEM CABIN MANAGEMENT SYSTEM POWER OUTLETS & USB CHARGING PORTS MICROWAVE & OVEN REFRIGERATOR & WINE CHILLERS **GALLEY SINK** COFFEE MAKER & ESPRESSO AFT LAVATORY WITH FULL VANITY FORWARD CREW LAVATORY

#### CABIN CONFIGURATION