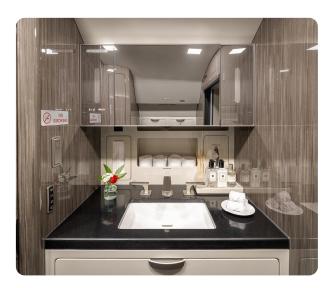

### **AIRCRAFT AMENITIES**

HONEYWELL JETWAVE KA-BAND WIFI — STREAMING **ENABLED** 3 LARGE MONITORS WITH HDMI PLUG-INS EXTERNALLY MOUNTED CAMERAS AIRSHOW FLIGHT INFORMATION SYSTEM CABIN MANAGEMENT SYSTEM POWER OUTLETS & USB CHARGING PORTS MICROWAVE & OVEN REFRIGERATOR & WINE CHILLERS **GALLEY SINK** COFFEE MAKER & ESPRESSO AFT LAVATORY WITH FULL VANITY FORWARD CREW LAVATORY