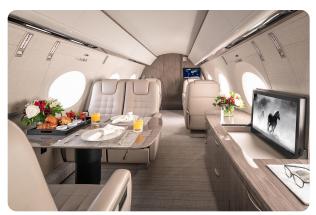

### **AIRCRAFT AMENITIES**

HONEYWELL JETWAVE KA-BAND WIFI — STREAMING **ENABLED** 3 LARGE MONITORS WITH HDMI PLUG-INS EXTERNALLY MOUNTED CAMERAS AIRSHOW FLIGHT INFORMATION SYSTEM CABIN MANAGEMENT SYSTEM POWER OUTLETS & USB CHARGING PORTS MICROWAVE & OVEN REFRIGERATOR & WINE CHILLERS **GALLEY SINK** COFFEE MAKER & ESPRESSO AFT LAVATORY WITH FULL VANITY FORWARD CREW LAVATORY

#### CABIN CONFIGURATION