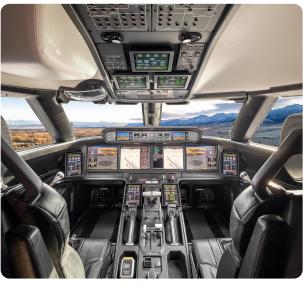

-|-----------|
| SEATS        | 13     | CABIN LENGTH | 47' 7"    | SPEED   | 508 KTAS  |
| BEDS         | 6      | CABIN HEIGHT | 6' 2"     | LUGGAGE | 175 CU FT |
| LAVATORY     | 2      | ALTITUDE     | 43,000 FT | WI-FI   | US & INTL |
| YEAR         | 2018   | INTERIOR     | 2018      |         |           |

### **AIRCRAFT AMENITIES**

HONEYWELL JETWAVE KA-BAND WIFI — STREAMING **ENABLED** 3 LARGE MONITORS WITH HDMI PLUG-INS EXTERNALLY MOUNTED CAMERAS AIRSHOW FLIGHT INFORMATION SYSTEM CABIN MANAGEMENT SYSTEM POWER OUTLETS & USB CHARGING PORTS MICROWAVE & OVEN REFRIGERATOR & WINE CHILLERS **GALLEY SINK** COFFEE MAKER & ESPRESSO AFT LAVATORY WITH FULL VANITY FORWARD CREW LAVATORY

#### CABIN CONFIGURATION



# GULFSTREAM G500 N769PT

















# GULFSTREAM G500 N769PT