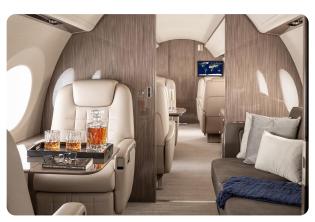

### **AIRCRAFT AMENITIES**

HONEYWELL JETWAVE KA-BAND WIFI — STREAMING **ENABLED** 3 LARGE MONITORS WITH HDMI PLUG-INS EXTERNALLY MOUNTED CAMERAS AIRSHOW FLIGHT INFORMATION SYSTEM CABIN MANAGEMENT SYSTEM POWER OUTLETS & USB CHARGING PORTS MICROWAVE & OVEN REFRIGERATOR & WINE CHILLERS **GALLEY SINK** COFFEE MAKER & ESPRESSO AFT LAVATORY WITH FULL VANITY FORWARD CREW LAVATORY

#### CABIN CONFIGURATION