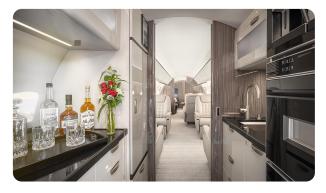

### **AIRCRAFT AMENITIES**

HONEYWELL JETWAVE KA-BAND WIFI — STREAMING **ENABLED** 3 LARGE MONITORS WITH HDMI PLUG-INS EXTERNALLY MOUNTED CAMERAS AIRSHOW FLIGHT INFORMATION SYSTEM CABIN MANAGEMENT SYSTEM POWER OUTLETS & USB CHARGING PORTS MICROWAVE & OVEN REFRIGERATOR & WINE CHILLERS **GALLEY SINK** COFFEE MAKER & ESPRESSO AFT LAVATORY WITH FULL VANITY FORWARD CREW LAVATORY