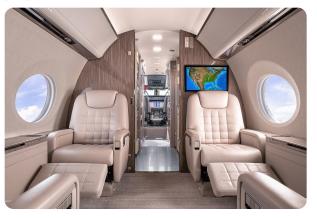

### **AIRCRAFT AMENITIES**

HONEYWELL JETWAVE KA-BAND WIFI — STREAMING **ENABLED** 3 LARGE MONITORS WITH HDMI PLUG-INS EXTERNALLY MOUNTED CAMERAS AIRSHOW FLIGHT INFORMATION SYSTEM CABIN MANAGEMENT SYSTEM POWER OUTLETS & USB CHARGING PORTS MICROWAVE & OVEN REFRIGERATOR & WINE CHILLERS **GALLEY SINK** COFFEE MAKER & ESPRESSO AFT LAVATORY WITH FULL VANITY FORWARD CREW LAVATORY

#### CABIN CONFIGURATION