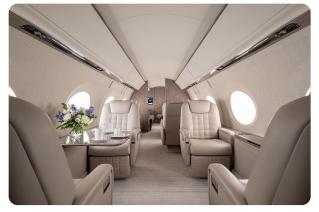

### **AIRCRAFT AMENITIES**

HONEYWELL JETWAVE KA-BAND WIFI — STREAMING **ENABLED** 3 LARGE MONITORS WITH HDMI PLUG-INS EXTERNALLY MOUNTED CAMERAS AIRSHOW FLIGHT INFORMATION SYSTEM CABIN MANAGEMENT SYSTEM POWER OUTLETS & USB CHARGING PORTS MICROWAVE & OVEN REFRIGERATOR & WINE CHILLERS **GALLEY SINK** COFFEE MAKER & ESPRESSO AFT LAVATORY WITH FULL VANITY FORWARD CREW LAVATORY