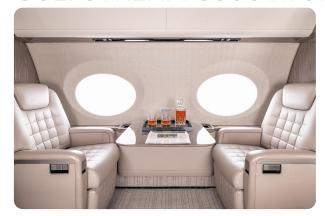

### **AIRCRAFT AMENITIES**

HONEYWELL JETWAVE KA-BAND WIFI — STREAMING **ENABLED** 3 LARGE MONITORS WITH HDMI PLUG-INS EXTERNALLY MOUNTED CAMERAS AIRSHOW FLIGHT INFORMATION SYSTEM CABIN MANAGEMENT SYSTEM POWER OUTLETS & USB CHARGING PORTS MICROWAVE & OVEN REFRIGERATOR & WINE CHILLERS **GALLEY SINK** COFFEE MAKER & ESPRESSO AFT LAVATORY WITH FULL VANITY FORWARD CREW LAVATORY

#### CABIN CONFIGURATION