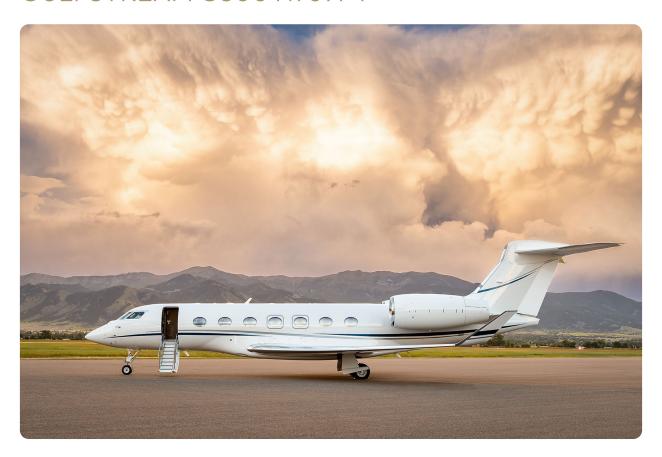

### **GULFSTREAM G500 N769PT**

#### **AIRCRAFT DETAILS**

| REGISTRATION | N769PT | CABIN WIDTH  | 7' 7"     | RANGE   | 5,300 NM  |
|--------------|--------|--------------|-----------|---------|-----------|
| SEATS        | 13     | CABIN LENGTH | 47' 7"    | SPEED   | 508 KTAS  |
| BEDS         | 6      | CABIN HEIGHT | 6' 2"     | LUGGAGE | 175 CU FT |
| LAVATORY     | 2      | ALTITUDE     | 43,000 FT | WI-FI   | US & INTL |
| YEAR         | 2018   | INTERIOR     | 2018      |         |           |