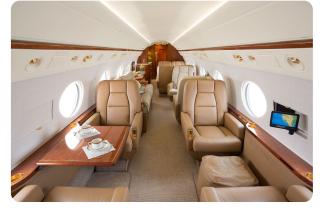

#### AIRCRAFT AMENITIES

GOGO AVANCE L5 WIFI — STREAMING ENABLED 2 LARGER MONITORS 6 PERSONAL SEAT MONITORS AIRSHOW MOVING MAP CABIN ENVIRONMENT CONTROLS EXTERNALLY MOUNTED CAMERAS BLURAY & CD PLAYER POWER OUTLETS MICROWAVE & OVEN ICE DRAWERS & COLD STORAGE GALLEY SINK COFFEE MAKER AFT LAVATORY WITH FULL VANITY FORWARD CREW LAVATORY