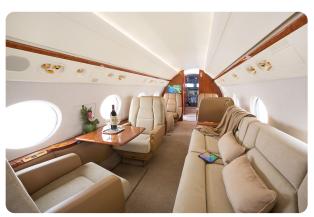

#### AIRCRAFT DETAILS

| REGISTRATION | N602GJ | CABIN WIDTH  | 7' 3"     | RANGE   | 4,425 NM  |
|--------------|--------|--------------|-----------|---------|-----------|
| SEATS        | 13     | CABIN LENGTH | 45'1"     | SPEED   | 500 KTAS  |
| BEDS         | 1      | CABIN HEIGHT | 6'2"      | LUGGAGE | 169 CU FT |
| LAVATORY     | 2      | ALTITUDE     | 41,000 FT | WI-FI   | US        |
| YEAR         | 2005   | REFURBISHED  | 2011      |         |           |

#### AIRCRAFT AMENITIES

GOGO AVANCE L5 WIFI — STREAMING ENABLED 2 LARGER MONITORS 6 PERSONAL SEAT MONITORS AIRSHOW MOVING MAP CABIN ENVIRONMENT CONTROLS EXTERNALLY MOUNTED CAMERAS BLURAY & CD PLAYER POWER OUTLETS MICROWAVE & OVEN ICE DRAWERS & COLD STORAGE GALLEY SINK COFFEE MAKER AFT LAVATORY WITH FULL VANITY FORWARD CREW LAVATORY

#### CABIN CONFIGURATION

More beds available upon request.