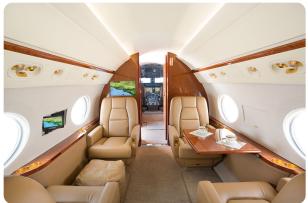

#### AIRCRAFT AMENITIES

GOGO AVANCE L5 WIFI — STREAMING ENABLED 2 LARGER MONITORS 6 PERSONAL SEAT MONITORS AIRSHOW MOVING MAP CABIN ENVIRONMENT CONTROLS EXTERNALLY MOUNTED CAMERAS BLURAY & CD PLAYER POWER OUTLETS MICROWAVE & OVEN ICE DRAWERS & COLD STORAGE GALLEY SINK COFFEE MAKER AFT LAVATORY WITH FULL VANITY FORWARD CREW LAVATORY