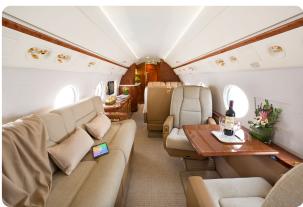

#### AIRCRAFT DETAILS

| REGISTRATION | N602GJ | CABIN WIDTH  | 7' 3"     | RANGE   | 4,425 NM  |
|--------------|--------|--------------|-----------|---------|-----------|
| SEATS        | 13     | CABIN LENGTH | 45'1"     | SPEED   | 500 KTAS  |
| BEDS         | 1      | CABIN HEIGHT | 6'2"      | LUGGAGE | 169 CU FT |
| LAVATORY     | 2      | ALTITUDE     | 41,000 FT | WI-FI   | US        |
| YEAR         | 2005   | REFURBISHED  | 2011      |         |           |

#### AIRCRAFT AMENITIES

GOGO AVANCE L5 WIFI — STREAMING ENABLED 2 LARGER MONITORS 6 PERSONAL SEAT MONITORS AIRSHOW MOVING MAP CABIN ENVIRONMENT CONTROLS EXTERNALLY MOUNTED CAMERAS BLURAY & CD PLAYER POWER OUTLETS MICROWAVE & OVEN ICE DRAWERS & COLD STORAGE GALLEY SINK COFFEE MAKER AFT LAVATORY WITH FULL VANITY FORWARD CREW LAVATORY

#### CABIN CONFIGURATION

More beds available upon request.