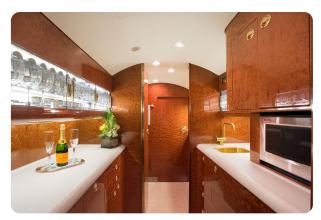

#### AIRCRAFT AMENITIES

GOGO AVANCE L5 WIFI — STREAMING ENABLED 2 LARGER MONITORS 6 PERSONAL SEAT MONITORS AIRSHOW MOVING MAP CABIN ENVIRONMENT CONTROLS EXTERNALLY MOUNTED CAMERAS BLURAY & CD PLAYER POWER OUTLETS MICROWAVE & OVEN ICE DRAWERS & COLD STORAGE GALLEY SINK COFFEE MAKER AFT LAVATORY WITH FULL VANITY FORWARD CREW LAVATORY