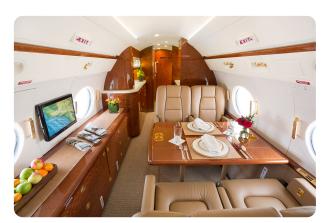

#### AIRCRAFT DETAILS

| REGISTRATION | N602GJ | CABIN WIDTH  | 7' 3"     | RANGE   | 4,425 NM  |
|--------------|--------|--------------|-----------|---------|-----------|
| SEATS        | 13     | CABIN LENGTH | 45'1"     | SPEED   | 500 KTAS  |
| BEDS         | 1      | CABIN HEIGHT | 6'2"      | LUGGAGE | 169 CU FT |
| LAVATORY     | 2      | ALTITUDE     | 41,000 FT | WI-FI   | US        |
| YEAR         | 2005   | REFURBISHED  | 2011      |         |           |

#### AIRCRAFT AMENITIES

GOGO AVANCE L5 WIFI — STREAMING ENABLED 2 LARGER MONITORS 6 PERSONAL SEAT MONITORS AIRSHOW MOVING MAP CABIN ENVIRONMENT CONTROLS EXTERNALLY MOUNTED CAMERAS BLURAY & CD PLAYER POWER OUTLETS MICROWAVE & OVEN ICE DRAWERS & COLD STORAGE GALLEY SINK COFFEE MAKER AFT LAVATORY WITH FULL VANITY FORWARD CREW LAVATORY

#### CABIN CONFIGURATION

More beds available upon request.