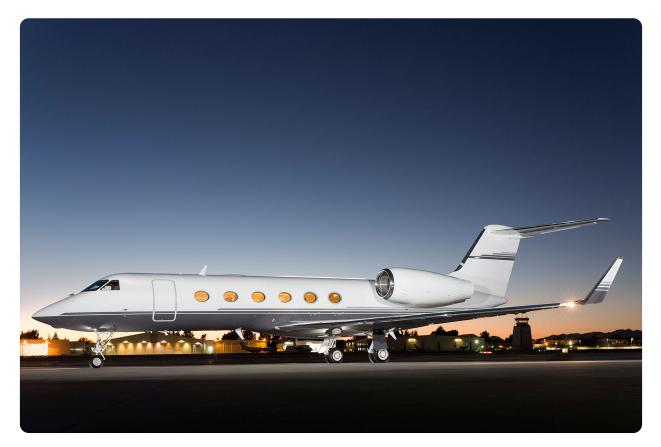

#### AIRCRAFT DETAILS

| REGISTRATION | N602GJ | CABIN WIDTH  | 7' 3"     | RANGE   | 4,425 NM  |
|--------------|--------|--------------|-----------|---------|-----------|
| SEATS        | 13     | CABIN LENGTH | 45'1"     | SPEED   | 500 KTAS  |
| BEDS         | 1      | CABIN HEIGHT | 6'2"      | LUGGAGE | 169 CU FT |
| LAVATORY     | 2      | ALTITUDE     | 41,000 FT | WI-FI   | US        |
| YEAR         | 2005   | REFURBISHED  | 2011      |         |           |