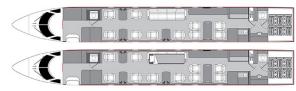

N | N602GJ | CABIN WIDTH  | 7' 3"     | RANGE   | 4,425 NM  |
|--------------|--------|--------------|-----------|---------|-----------|
| SEATS        | 13     | CABIN LENGTH | 45'1"     | SPEED   | 500 KTAS  |
| BEDS         | 1      | CABIN HEIGHT | 6'2"      | LUGGAGE | 169 CU FT |
| LAVATORY     | 2      | ALTITUDE     | 41,000 FT | WI-FI   | US        |
| YEAR         | 2005   | REFURBISHED  | 2011      |         |           |

#### AIRCRAFT AMENITIES

GOGO AVANCE L5 WIFI — STREAMING ENABLED 2 LARGER MONITORS 6 PERSONAL SEAT MONITORS AIRSHOW MOVING MAP CABIN ENVIRONMENT CONTROLS EXTERNALLY MOUNTED CAMERAS BLURAY & CD PLAYER POWER OUTLETS MICROWAVE & OVEN ICE DRAWERS & COLD STORAGE GALLEY SINK COFFEE MAKER AFT LAVATORY WITH FULL VANITY FORWARD CREW LAVATORY

#### CABIN CONFIGURATION



More beds available upon request.