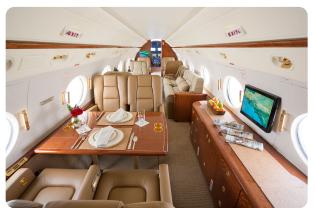

#### AIRCRAFT DETAILS

| REGISTRATION | N602GJ | CABIN WIDTH  | 7' 3"     | RANGE   | 4,425 NM  |
|--------------|--------|--------------|-----------|---------|-----------|
| SEATS        | 13     | CABIN LENGTH | 45'1"     | SPEED   | 500 KTAS  |
| BEDS         | 1      | CABIN HEIGHT | 6'2"      | LUGGAGE | 169 CU FT |
| LAVATORY     | 2      | ALTITUDE     | 41,000 FT | WI-FI   | US        |
| YEAR         | 2005   | REFURBISHED  | 2011      |         |           |

#### AIRCRAFT AMENITIES

GOGO AVANCE L5 WIFI — STREAMING ENABLED 2 LARGER MONITORS 6 PERSONAL SEAT MONITORS AIRSHOW MOVING MAP CABIN ENVIRONMENT CONTROLS EXTERNALLY MOUNTED CAMERAS BLURAY & CD PLAYER POWER OUTLETS MICROWAVE & OVEN ICE DRAWERS & COLD STORAGE GALLEY SINK COFFEE MAKER AFT LAVATORY WITH FULL VANITY FORWARD CREW LAVATORY

#### CABIN CONFIGURATION

More beds available upon request.