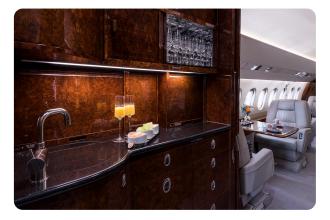

#### AIRCRAFT AMENITIES

| GOGO AVANCE L5 WIFI — STREAMING ENABLED         |  |  |  |  |  |
|-------------------------------------------------|--|--|--|--|--|
| GOGO VISION INFLIGHT ENTERTAINMENT WITH MOVIES, |  |  |  |  |  |
| TV SHOWS, NEWS, WEATHER AND MORE                |  |  |  |  |  |
| 4 PASSENGER IPADS WITH BOSE HEADSETS            |  |  |  |  |  |
| LCD MONITOR                                     |  |  |  |  |  |
| POWER OUTLETS                                   |  |  |  |  |  |
| OVEN                                            |  |  |  |  |  |
| GALLEY SINK                                     |  |  |  |  |  |
| COFFEE & NESPRESSO                              |  |  |  |  |  |
| ENCLOSED AFT LAVATORY WITH FULL VANITY          |  |  |  |  |  |