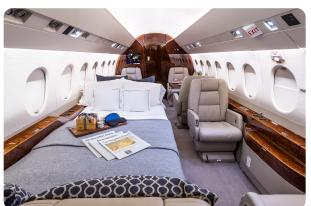

#### AIRCRAFT AMENITIES

| GOGO AVANCE L5 WIFI — STREAMING ENABLED         |  |  |  |  |  |
|-------------------------------------------------|--|--|--|--|--|
| GOGO VISION INFLIGHT ENTERTAINMENT WITH MOVIES, |  |  |  |  |  |
| TV SHOWS, NEWS, WEATHER AND MORE                |  |  |  |  |  |
| 4 PASSENGER IPADS WITH BOSE HEADSETS            |  |  |  |  |  |
| LCD MONITOR                                     |  |  |  |  |  |
| POWER OUTLETS                                   |  |  |  |  |  |
| OVEN                                            |  |  |  |  |  |
| GALLEY SINK                                     |  |  |  |  |  |
| COFFEE & NESPRESSO                              |  |  |  |  |  |
| ENCLOSED AFT LAVATORY WITH FULL VANITY          |  |  |  |  |  |

### CABIN CONFIGURATION