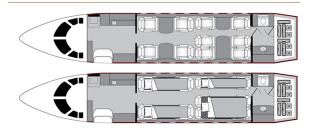

|

#### AIRCRAFT AMENITIES

| GOGO AVANCE L5 WIFI — STREAMING ENABLED         |  |  |  |  |  |
|-------------------------------------------------|--|--|--|--|--|
| GOGO VISION INFLIGHT ENTERTAINMENT WITH MOVIES, |  |  |  |  |  |
| TV SHOWS, NEWS, WEATHER AND MORE                |  |  |  |  |  |
| 4 PASSENGER IPADS WITH BOSE HEADSETS            |  |  |  |  |  |
| LCD MONITOR                                     |  |  |  |  |  |
| POWER OUTLETS                                   |  |  |  |  |  |
| OVEN                                            |  |  |  |  |  |
| GALLEY SINK                                     |  |  |  |  |  |
| COFFEE & NESPRESSO                              |  |  |  |  |  |
| ENCLOSED AFT LAVATORY WITH FULL VANITY          |  |  |  |  |  |

### CABIN CONFIGURATION