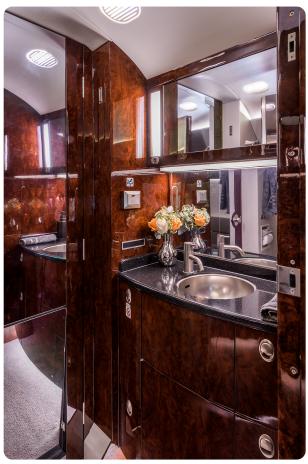

#### AIRCRAFT AMENITIES

| GOGO AVANCE L5 WIFI — STREAMING ENABLED         |  |  |  |  |  |
|-------------------------------------------------|--|--|--|--|--|
| GOGO VISION INFLIGHT ENTERTAINMENT WITH MOVIES, |  |  |  |  |  |
| TV SHOWS, NEWS, WEATHER AND MORE                |  |  |  |  |  |
| 4 PASSENGER IPADS WITH BOSE HEADSETS            |  |  |  |  |  |
| LCD MONITOR                                     |  |  |  |  |  |
| POWER OUTLETS                                   |  |  |  |  |  |
| OVEN                                            |  |  |  |  |  |
| GALLEY SINK                                     |  |  |  |  |  |
| COFFEE & NESPRESSO                              |  |  |  |  |  |
| ENCLOSED AFT LAVATORY WITH FULL VANITY          |  |  |  |  |  |