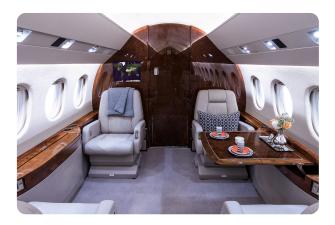

|

#### AIRCRAFT AMENITIES

| GOGO AVANCE L5 WIFI — STREAMING ENABLED         |  |  |  |  |  |
|-------------------------------------------------|--|--|--|--|--|
| GOGO VISION INFLIGHT ENTERTAINMENT WITH MOVIES, |  |  |  |  |  |
| TV SHOWS, NEWS, WEATHER AND MORE                |  |  |  |  |  |
| 4 PASSENGER IPADS WITH BOSE HEADSETS            |  |  |  |  |  |
| LCD MONITOR                                     |  |  |  |  |  |
| POWER OUTLETS                                   |  |  |  |  |  |
| OVEN                                            |  |  |  |  |  |
| GALLEY SINK                                     |  |  |  |  |  |
| COFFEE & NESPRESSO                              |  |  |  |  |  |
| ENCLOSED AFT LAVATORY WITH FULL VANITY          |  |  |  |  |  |

### CABIN CONFIGURATION