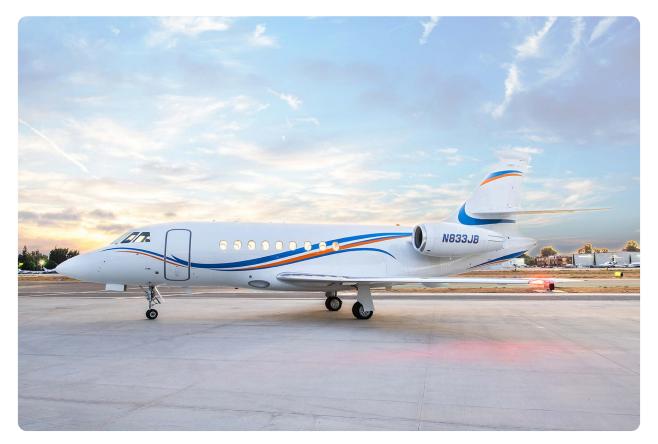

#### AIRCRAFT DETAILS

| REGISTRATION | N833JB | CABIN WIDTH  | 7'7"      | RANGE   | 3,915 NM  |
|--------------|--------|--------------|-----------|---------|-----------|
| SEATS        | 10     | CABIN LENGTH | 31'0"     | SPEED   | 482 KTAS  |
| BEDS         | 4      | CABIN HEIGHT | 6' 2"     | LUGGAGE | 131 CU FT |
| LAVATORY     | 1      | ALTITUDE     | 39,000 FT | WI-FI   | US        |
| YEAR         | 2004   | INTERIOR     | 2012      |         |           |