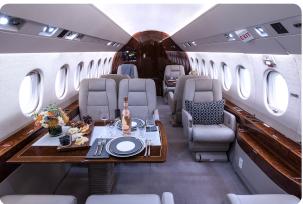

#### AIRCRAFT AMENITIES

| GOGO AVANCE L5 WIFI — STREAMING ENABLED         |  |  |  |  |  |
|-------------------------------------------------|--|--|--|--|--|
| GOGO VISION INFLIGHT ENTERTAINMENT WITH MOVIES, |  |  |  |  |  |
| TV SHOWS, NEWS, WEATHER AND MORE                |  |  |  |  |  |
| 4 PASSENGER IPADS WITH BOSE HEADSETS            |  |  |  |  |  |
| LCD MONITOR                                     |  |  |  |  |  |
| POWER OUTLETS                                   |  |  |  |  |  |
| OVEN                                            |  |  |  |  |  |
| GALLEY SINK                                     |  |  |  |  |  |
| COFFEE & NESPRESSO                              |  |  |  |  |  |
| ENCLOSED AFT LAVATORY WITH FULL VANITY          |  |  |  |  |  |