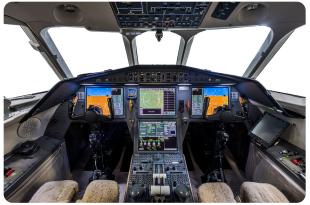

#### AIRCRAFT DETAILS

| REGISTRATION | N833JB | CABIN WIDTH  | 7'7"      | RANGE   | 3,915 NM  |
|--------------|--------|--------------|-----------|---------|-----------|
| SEATS        | 10     | CABIN LENGTH | 31'0"     | SPEED   | 482 KTAS  |
| BEDS         | 4      | CABIN HEIGHT | 6' 2"     | LUGGAGE | 131 CU FT |
| LAVATORY     | 1      | ALTITUDE     | 39,000 FT | WI-FI   | US        |
| YEAR         | 2004   | INTERIOR     | 2012      |         |           |