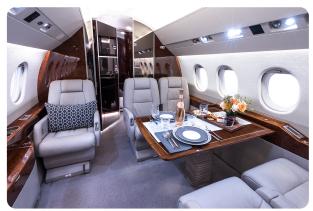

#### AIRCRAFT AMENITIES

| GOGO AVANCE L5 WIFI — STREAMING ENABLED         |  |  |  |  |  |
|-------------------------------------------------|--|--|--|--|--|
| GOGO VISION INFLIGHT ENTERTAINMENT WITH MOVIES, |  |  |  |  |  |
| TV SHOWS, NEWS, WEATHER AND MORE                |  |  |  |  |  |
| 4 PASSENGER IPADS WITH BOSE HEADSETS            |  |  |  |  |  |
| LCD MONITOR                                     |  |  |  |  |  |
| POWER OUTLETS                                   |  |  |  |  |  |
| OVEN                                            |  |  |  |  |  |
| GALLEY SINK                                     |  |  |  |  |  |
| COFFEE & NESPRESSO                              |  |  |  |  |  |
| ENCLOSED AFT LAVATORY WITH FULL VANITY          |  |  |  |  |  |

### CABIN CONFIGURATION