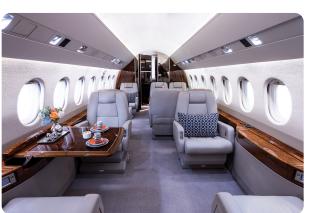

|

#### AIRCRAFT AMENITIES

| GOGO AVANCE L5 WIFI — STREAMING ENABLED         |  |  |  |  |  |
|-------------------------------------------------|--|--|--|--|--|
| GOGO VISION INFLIGHT ENTERTAINMENT WITH MOVIES, |  |  |  |  |  |
| TV SHOWS, NEWS, WEATHER AND MORE                |  |  |  |  |  |
| 4 PASSENGER IPADS WITH BOSE HEADSETS            |  |  |  |  |  |
| LCD MONITOR                                     |  |  |  |  |  |
| POWER OUTLETS                                   |  |  |  |  |  |
| OVEN                                            |  |  |  |  |  |
| GALLEY SINK                                     |  |  |  |  |  |
| COFFEE & NESPRESSO                              |  |  |  |  |  |
| ENCLOSED AFT LAVATORY WITH FULL VANITY          |  |  |  |  |  |

### CABIN CONFIGURATION