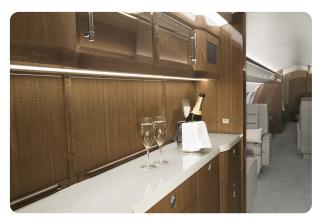

#### AIRCRAFT AMENITIES

STARLINK WIFI APPLE TV 2 LARGE HD MONITORS AIRSHOW MOVING MAP CABIN ENVIRONMENT CONTROLS POWER OUTLETS MICROWAVE & OVEN NESPRESSO REFRIGERATOR AFT LAVATORY WITH FULL VANITY FORWARD CREW LAVATORY