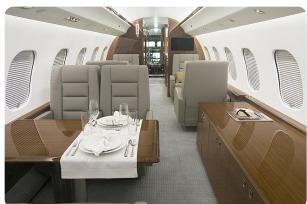

#### AIRCRAFT AMENITIES

STARLINK WIFI APPLE TV 2 LARGE HD MONITORS AIRSHOW MOVING MAP CABIN ENVIRONMENT CONTROLS POWER OUTLETS MICROWAVE & OVEN NESPRESSO REFRIGERATOR AFT LAVATORY WITH FULL VANITY FORWARD CREW LAVATORY