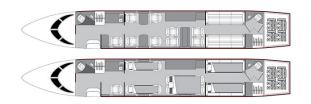

# BOMBARDIER GLOBAL 6000 N620SY



#### AIRCRAFT DETAILS

| REGISTRATION | N620SY | CABIN WIDTH  | 7' 11"    | RANGE   | 6,000 NM  |
|--------------|--------|--------------|-----------|---------|-----------|
| SEATS        | 13     | CABIN LENGTH | 43' 3"    | SPEED   | 510 KTAS  |
| BEDS         | 6      | CABIN HEIGHT | 6' 2"     | LUGGAGE | 195 CU FT |
| LAVATORY     | 2      | ALTITUDE     | 51,000 FT | WI-FI   | US & INTL |
| YEAR         | 2017   | INTERIOR     | 2017      |         |           |

#### AIRCRAFT AMENITIES

STARLINK WIFI APPLE TV 2 LARGE HD MONITORS AIRSHOW MOVING MAP CABIN ENVIRONMENT CONTROLS POWER OUTLETS MICROWAVE & OVEN NESPRESSO REFRIGERATOR AFT LAVATORY WITH FULL VANITY FORWARD CREW LAVATORY

### CABIN CONFIGURATION



## BOMBARDIER GLOBAL 6000 N620SY