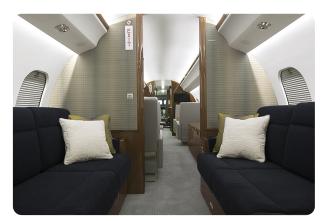

#### AIRCRAFT DETAILS

| REGISTRATION | N620SY | CABIN WIDTH  | 7' 11"    | RANGE   | 6,000 NM  |
|--------------|--------|--------------|-----------|---------|-----------|
| SEATS        | 13     | CABIN LENGTH | 43' 3"    | SPEED   | 510 KTAS  |
| BEDS         | 6      | CABIN HEIGHT | 6' 2"     | LUGGAGE | 195 CU FT |
| LAVATORY     | 2      | ALTITUDE     | 51,000 FT | WI-FI   | US & INTL |
| YEAR         | 2017   | INTERIOR     | 2017      |         |           |

#### AIRCRAFT AMENITIES

STARLINK WIFI APPLE TV 2 LARGE HD MONITORS AIRSHOW MOVING MAP CABIN ENVIRONMENT CONTROLS POWER OUTLETS MICROWAVE & OVEN NESPRESSO REFRIGERATOR AFT LAVATORY WITH FULL VANITY FORWARD CREW LAVATORY

### CABIN CONFIGURATION