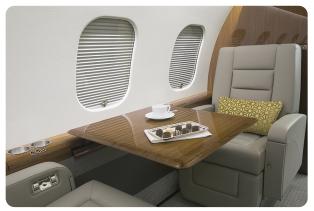

#### AIRCRAFT DETAILS

| REGISTRATION | N620SY | CABIN WIDTH  | 7' 11"    | RANGE   | 6,000 NM  |
|--------------|--------|--------------|-----------|---------|-----------|
| SEATS        | 13     | CABIN LENGTH | 43' 3"    | SPEED   | 510 KTAS  |
| BEDS         | 6      | CABIN HEIGHT | 6' 2"     | LUGGAGE | 195 CU FT |
| LAVATORY     | 2      | ALTITUDE     | 51,000 FT | WI-FI   | US & INTL |
| YEAR         | 2017   | INTERIOR     | 2017      |         |           |

#### AIRCRAFT AMENITIES

STARLINK WIFI APPLE TV 2 LARGE HD MONITORS AIRSHOW MOVING MAP CABIN ENVIRONMENT CONTROLS POWER OUTLETS MICROWAVE & OVEN NESPRESSO REFRIGERATOR AFT LAVATORY WITH FULL VANITY FORWARD CREW LAVATORY