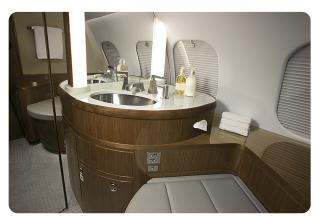

#### AIRCRAFT DETAILS

| REGISTRATION | N620SY | CABIN WIDTH  | 7' 11"    | RANGE   | 6,000 NM  |
|--------------|--------|--------------|-----------|---------|-----------|
| SEATS        | 13     | CABIN LENGTH | 43' 3"    | SPEED   | 510 KTAS  |
| BEDS         | 6      | CABIN HEIGHT | 6' 2"     | LUGGAGE | 195 CU FT |
| LAVATORY     | 2      | ALTITUDE     | 51,000 FT | WI-FI   | US & INTL |
| YEAR         | 2017   | INTERIOR     | 2017      |         |           |

#### AIRCRAFT AMENITIES

STARLINK WIFI APPLE TV 2 LARGE HD MONITORS AIRSHOW MOVING MAP CABIN ENVIRONMENT CONTROLS POWER OUTLETS MICROWAVE & OVEN NESPRESSO REFRIGERATOR AFT LAVATORY WITH FULL VANITY FORWARD CREW LAVATORY