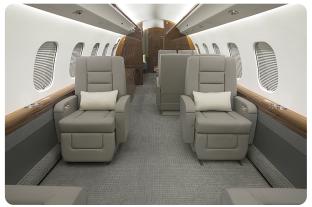

#### AIRCRAFT AMENITIES

STARLINK WIFI APPLE TV 2 LARGE HD MONITORS AIRSHOW MOVING MAP CABIN ENVIRONMENT CONTROLS POWER OUTLETS MICROWAVE & OVEN NESPRESSO REFRIGERATOR AFT LAVATORY WITH FULL VANITY FORWARD CREW LAVATORY