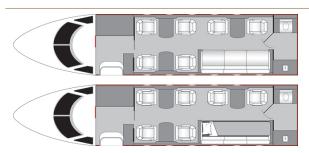

### **BOMBARDIER CHALLENGER 300 N253XS**



#### AIRCRAFT DETAILS

| REGISTRATION | N253XS | CABIN WIDTH  | 7' 2"     | RANGE   | 3,100NM   |
|--------------|--------|--------------|-----------|---------|-----------|
| SEATS        | 9      | CABIN LENGTH | 28' 6"    | SPEED   | 450 KTAS  |
| BEDS         | 1      | CABIN HEIGHT | 6' 1"     | LUGGAGE | 106 CU FT |
| LAVATORY     | 1      | ALTITUDE     | 45,000 FT | WI-FI   | US        |
| YEAR         | 2008   | INTERIOR     | 2019      |         |           |

### **AIRCRAFT AMENITIES**

GOGO ATG WIFI 2 LARGE TV MONITORS AIRSHOW MAP CABIN ENVIRONMENT CONTROLS POWER OUTLETS MICROWAVE ICE DRAWERS & CHILLER COFFEE MAKER AFT ENCLOSED LAVATORY WITH SINK

### **CABIN CONFIGURATION**



# BOMBARDIER CHALLENGER 300 N253XS

















# BOMBARDIER CHALLENGER 300 N253XS