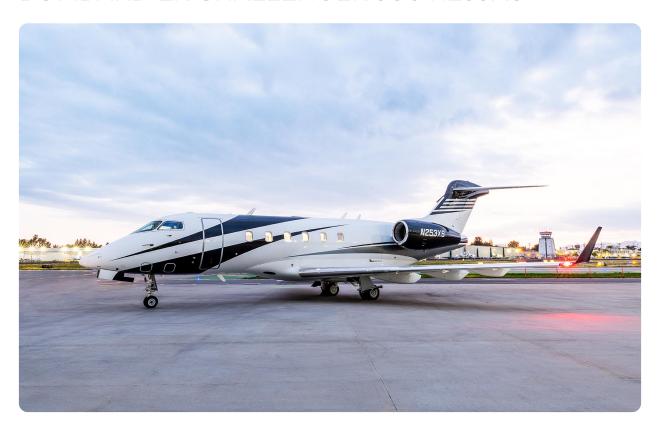

### **BOMBARDIER CHALLENGER 300 N253XS**

#### AIRCRAFT DETAILS

| REGISTRATION | N253XS | CABIN WIDTH  | 7' 2"     | RANGE   | 3,100NM   |
|--------------|--------|--------------|-----------|---------|-----------|
| SEATS        | 9      | CABIN LENGTH | 28' 6"    | SPEED   | 450 KTAS  |
| BEDS         | 1      | CABIN HEIGHT | 6' 1"     | LUGGAGE | 106 CU FT |
| LAVATORY     | 1      | ALTITUDE     | 45,000 FT | WI-FI   | US        |
| YEAR         | 2008   | INTERIOR     | 2019      |         |           |