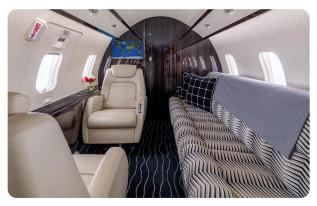

#### AIRCRAFT DETAILS

| REGISTRATION | N253XS | CABIN WIDTH  | 7' 2"     | RANGE   | 3,100NM   |
|--------------|--------|--------------|-----------|---------|-----------|
| SEATS        | 9      | CABIN LENGTH | 28' 6"    | SPEED   | 450 KTAS  |
| BEDS         | 1      | CABIN HEIGHT | 6' 1"     | LUGGAGE | 106 CU FT |
| LAVATORY     | 1      | ALTITUDE     | 45,000 FT | WI-FI   | US        |
| YEAR         | 2008   | INTERIOR     | 2019      |         |           |

### **AIRCRAFT AMENITIES**

GOGO ATG WIFI 2 LARGE TV MONITORS AIRSHOW MAP CABIN ENVIRONMENT CONTROLS POWER OUTLETS MICROWAVE ICE DRAWERS & CHILLER COFFEE MAKER AFT ENCLOSED LAVATORY WITH SINK

### **CABIN CONFIGURATION**