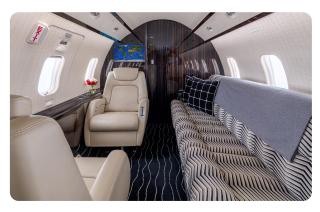

#### AIRCRAFT DETAILS

| REGISTRATION | N253XS | CABIN WIDTH  | 7' 2"     | RANGE   | 3,100NM   |
|--------------|--------|--------------|-----------|---------|-----------|
| SEATS        | 9      | CABIN LENGTH | 28' 6"    | SPEED   | 450 KTAS  |
| BEDS         | 1      | CABIN HEIGHT | 6' 1"     | LUGGAGE | 106 CU FT |
| LAVATORY     | 1      | ALTITUDE     | 45,000 FT | WI-FI   | US        |
| YEAR         | 2008   | INTERIOR     | 2019      |         |           |

### **AIRCRAFT AMENITIES**

GOGO ATG WIFI 2 LARGE TV MONITORS AIRSHOW MAP CABIN ENVIRONMENT CONTROLS POWER OUTLETS MICROWAVE ICE DRAWERS & CHILLER COFFEE MAKER AFT ENCLOSED LAVATORY WITH SINK

### **CABIN CONFIGURATION**