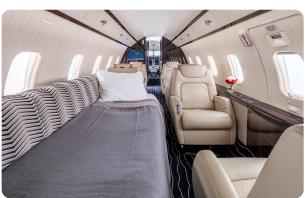

#### AIRCRAFT DETAILS

| REGISTRATION | N253XS | CABIN WIDTH  | 7' 2"     | RANGE   | 3,100NM   |
|--------------|--------|--------------|-----------|---------|-----------|
| SEATS        | 9      | CABIN LENGTH | 28' 6"    | SPEED   | 450 KTAS  |
| BEDS         | 1      | CABIN HEIGHT | 6' 1"     | LUGGAGE | 106 CU FT |
| LAVATORY     | 1      | ALTITUDE     | 45,000 FT | WI-FI   | US        |
| YEAR         | 2008   | INTERIOR     | 2019      |         |           |

### **AIRCRAFT AMENITIES**

GOGO ATG WIFI 2 LARGE TV MONITORS AIRSHOW MAP CABIN ENVIRONMENT CONTROLS POWER OUTLETS MICROWAVE ICE DRAWERS & CHILLER COFFEE MAKER AFT ENCLOSED LAVATORY WITH SINK

### **CABIN CONFIGURATION**