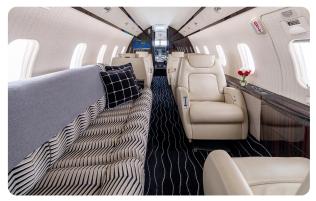

#### AIRCRAFT DETAILS

| REGISTRATION | N253XS | CABIN WIDTH  | 7' 2"     | RANGE   | 3,100NM   |
|--------------|--------|--------------|-----------|---------|-----------|
| SEATS        | 9      | CABIN LENGTH | 28' 6"    | SPEED   | 450 KTAS  |
| BEDS         | 1      | CABIN HEIGHT | 6' 1"     | LUGGAGE | 106 CU FT |
| LAVATORY     | 1      | ALTITUDE     | 45,000 FT | WI-FI   | US        |
| YEAR         | 2008   | INTERIOR     | 2019      |         |           |

### **AIRCRAFT AMENITIES**

GOGO ATG WIFI 2 LARGE TV MONITORS AIRSHOW MAP CABIN ENVIRONMENT CONTROLS POWER OUTLETS MICROWAVE ICE DRAWERS & CHILLER COFFEE MAKER AFT ENCLOSED LAVATORY WITH SINK

### **CABIN CONFIGURATION**