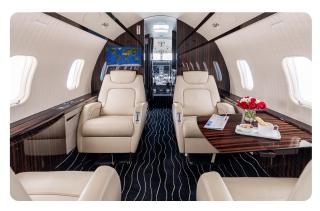

### **BOMBARDIER CHALLENGER 300 N253XS**

#### AIRCRAFT DETAILS

| REGISTRATION | N253XS | CABIN WIDTH  | 7' 2"     | RANGE   | 3,100NM   |
|--------------|--------|--------------|-----------|---------|-----------|
| SEATS        | 9      | CABIN LENGTH | 28' 6"    | SPEED   | 450 KTAS  |
| BEDS         | 1      | CABIN HEIGHT | 6' 1"     | LUGGAGE | 106 CU FT |
| LAVATORY     | 1      | ALTITUDE     | 45,000 FT | WI-FI   | US        |
| YEAR         | 2008   | INTERIOR     | 2019      |         |           |

### **AIRCRAFT AMENITIES**

GOGO ATG WIFI 2 LARGE TV MONITORS AIRSHOW MAP CABIN ENVIRONMENT CONTROLS POWER OUTLETS MICROWAVE ICE DRAWERS & CHILLER COFFEE MAKER AFT ENCLOSED LAVATORY WITH SINK

### **CABIN CONFIGURATION**